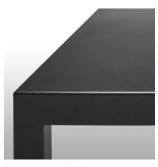

## Aluminum (matt goffered painted)

White (X124)

Corten (X128)

Pewter (X129)

Black iron (X130)