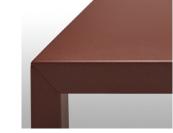

## Aluminum (matt goffered painted)

White (X124)

Corten (X128)

Pewter (X129)

Black iron (X130)