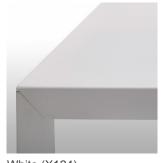

## Aluminum (matt goffered painted)

White (X124)

Corten (X128)

Pewter (X129)

Black iron (X130)