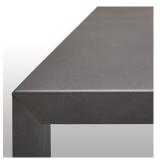

## Aluminum (matt goffered painted)

White (X124)

Corten (X128)

Pewter (X129)

Black iron (X130)