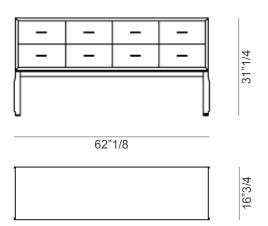

## **Description**

Dresser with structure in solid and veneered canaletto walnut, poplar plywood and wood particles. Available with eight or four drawers with fronts in white painted Fiddleback Sycamore or gold leaf decoration. The drawers are equipped with silent system total extraction receding guides. Metal base and handles painted in a bronze color. Made in Italy.

## Finishes & Materials

**Structure:** Canaletto walnut in natural (11), grey (2W) or dark (2Z) finish. **Drawers' front:** White painted Fiddleback Sycamore or gold leaf decoration. **Base & handles:** Metal, painted in bronze color.

\* For more specifications, please refer to the "Finishes & Materials" PDF



### Aei -

# Dimensions

62"1/8W x 16"3/4D x 31"1/4H

### EIGHT DRAWERS VERSION



#### FOUR DRAWERS VERSION



\* For more specifications, please refer to the "Finishes & Materials" PDF