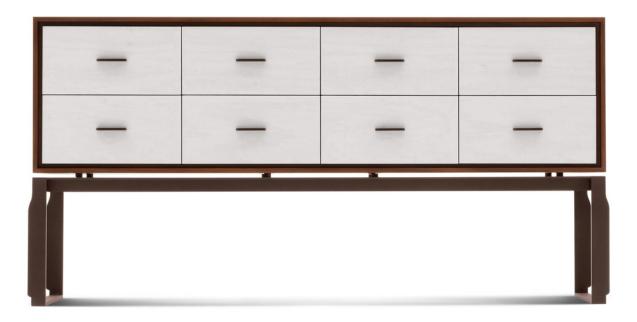

## **Description**

Dresser with structure in solid and veneered canaletto walnut, poplar plywood and wood particles. Available with eight or four drawers with fronts in white painted Fiddleback Sycamore or gold leaf decoration. The drawers are equipped with silent system total extraction receding guides. Metal base and handles painted in a bronze color. Made in Italy.

## Finishes & Materials

**Structure:** Canaletto walnut in natural (11), grey (2W) or dark (2Z) finish. **Drawers' front:** White painted Fiddleback Sycamore or gold leaf decoration. **Base & handles:** Metal, painted in bronze color.