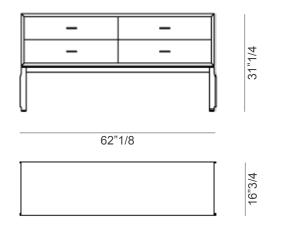

# Dimensions

62"1/8W x 16"3/4D x 31"1/4H

#### FOUR DRAWERS VERSION

\* For more specifications, please refer to the "Finishes & Materials" PDF