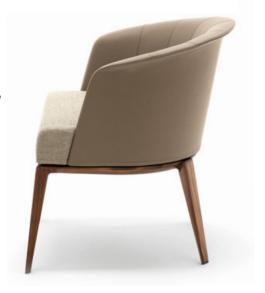

## Description

Armchair with base in solid canaletto walnut. The backrest structure is in curved birch plywood. Padded with flexible multi-density polyurethane, covered with fibers. Backrest cover composed of stripes in saddle leather, fabric or leather, while the seat cover is only available in fabric or leather. All covers are completely removable. It is proposed with the backrest in saddle leather or leather and the seat in fabric or leather. Made in Italy.

#### Finishes & Materials

Base: Canaletto walnut in natural (11), grey (2W) or dark (2Z) finish. Covers: C.O.M. fabric, C.O.L., fabric Cat. C, D, E, F, G, H, SP or Exclusive; Leather Cat. Pelle, Pelle Plus or Anilina; Saddle leather.