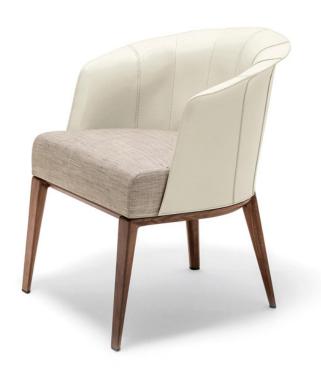

## Description

Armchair with base in solid canaletto walnut. The backrest structure is in curved birch plywood. Padded with flexible multi-density polyurethane, covered with fibers. Backrest cover composed of stripes in saddle leather, fabric or leather, while the seat cover is only available in fabric or leather. All covers are completely removable. It is proposed with the backrest in saddle leather or leather and the seat in fabric or leather. Made in Italy.

#### Finishes & Materials

Base: Canaletto walnut in natural (11), grey (2W) or dark (2Z) finish. Covers: C.O.M. fabric, C.O.L., fabric Cat. C, D, E, F, G, H, SP or Exclusive; Leather Cat. Pelle, Pelle Plus or Anilina; Saddle leather.