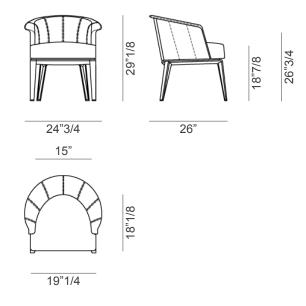

### **Dimensions**

24"3/4W x 26"D x 29"1/8H

Seat height: 18"7/8 Armrest height: 26"3/4

\* For more specifications, please refer to the "Finishes & Materials" PDF