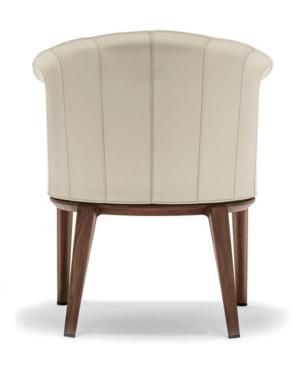

## Description

Armchair with base in solid canaletto walnut. The backrest structure is in curved birch plywood. Padded with flexible multi-density polyurethane, covered with fibers. Backrest cover composed of stripes in saddle leather, fabric or leather, while the seat cover is only available in fabric or leather. All covers are completely removable. It is proposed with the backrest in saddle leather or leather and the seat in fabric or leather. Made in Italy.

#### Finishes & Materials

Base: Canaletto walnut in natural (11), grey (2W) or dark (2Z) finish. Covers: C.O.M. fabric, C.O.L., fabric Cat. C, D, E, F, G, H, SP or Exclusive; Leather Cat. Pelle, Pelle Plus or Anilina; Saddle leather.