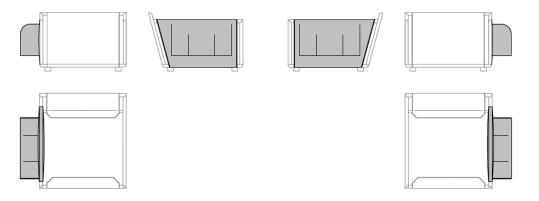

## Armrest accessories

Left or right low table accessory for armrest: 8"5/8W x 35"3/8D x 1"3/8H

**Decorative cushions:** 