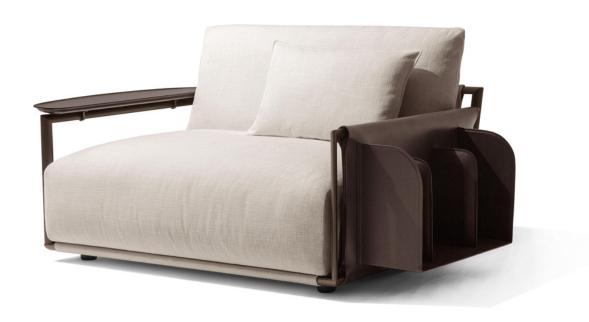

## **Description**

Lounge chair available in three different widths, with structure in poplar plywood and painted metal in pewter color. Feet in solid beech wood. The external metal structure features completely removable covers in fabric, leather or saddle leather. Paddings are in goose feathers with inserts in flexible multi-density polyurethane and the completely removable covers are in fabric or leather. The following accessories are available for the armrests: left or right covers available in fabric, leather or saddle leather; left or right covers with pockets available in leather or saddle leather; left or right storage box in saddle leather; left or right low table available in canaletto walnut, saddle leather or marble. Decorative feather cushions with removable covers are available on demand. Made in Italy.

## Armrest accessories

Left or right cover: 32"5/8W x 1"1/8D x 20"7/8H

Left or right cover with pockets: 32"5/8W x 2"3/8D x 20"7/8H

Left or right cover with storage box: 32"5/8W x 9"D x 20"7/8H