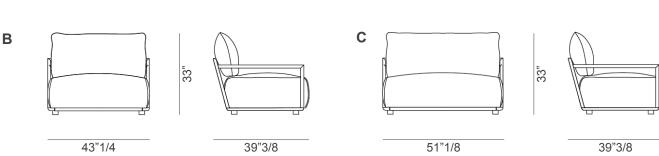

## **Dimensions**

A: 35"3/8W x 39"3/8D x 33"H **B:** 43"1/4W x 39"3/8D x 33"H C: 51"1/8W x 39"3/8D x 33"H