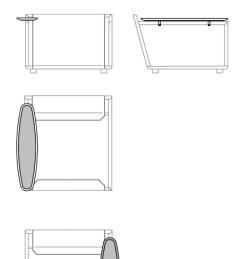

#### NOTE:

When ordering, it is possible to buy feet to raise the product by 3/4". In case of leather upholstery, new stitches will be added as specified in the drawings on the left.