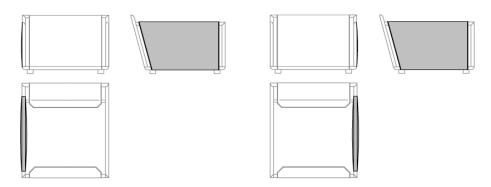

## Armrest accessories

Left or right cover: 32"5/8W x 1"1/8D x 20"7/8H

Left or right cover with pockets: 32"5/8W x 2"3/8D x 20"7/8H

Left or right cover with storage box: 32"5/8W x 9"D x 20"7/8H