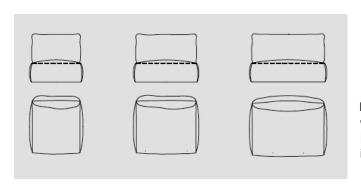

## **Dimensions**

A: 35"3/8W x 39"3/8D x 33"H **B:** 43"1/4W x 39"3/8D x 33"H C: 51"1/8W x 39"3/8D x 33"H

#### NOTE:

When ordering, it is possible to buy feet to raise the product by 3/4". In case of leather upholstery, new stitches will be added as specified in the drawings on the left.