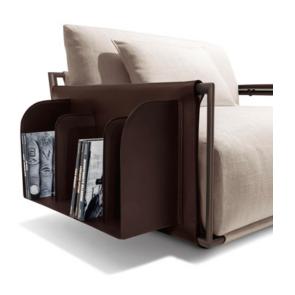

## **Description**

Lounge chair available in three different widths, with structure in poplar plywood and painted metal in pewter color. Feet in solid beech wood. The external metal structure features completely removable covers in fabric, leather or saddle leather. Paddings are in goose feathers with inserts in flexible multi-density polyurethane and the completely removable covers are in fabric or leather. The following accessories are available for the armrests: left or right covers available in fabric, leather or saddle leather; left or right covers with pockets available in leather or saddle leather; left or right storage box in saddle leather; left or right low table available in canaletto walnut, saddle leather or marble. Decorative feather cushions with removable covers are available on demand. Made in Italy.

## Armrest accessories

Left or right cover: 32"5/8W x 1"1/8D x 20"7/8H

Left or right cover with pockets: 32"5/8W x 2"3/8D x 20"7/8H

Left or right cover with storage box: 32"5/8W x 9"D x 20"7/8H