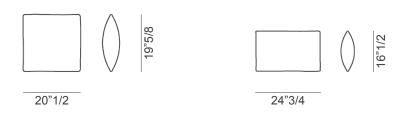

## Armrest accessories

Left or right low table accessory for armrest: 8"5/8W x 35"3/8D x 1"3/8H

**Decorative cushions:** 