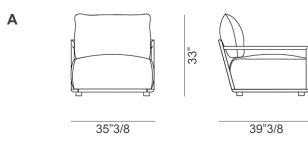

## **Dimensions**

A: 35"3/8W x 39"3/8D x 33"H **B:** 43"1/4W x 39"3/8D x 33"H C: 51"1/8W x 39"3/8D x 33"H