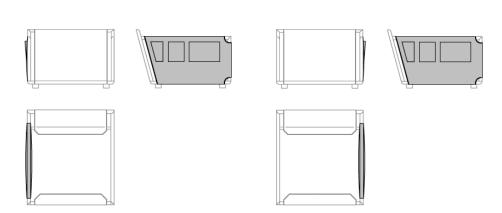

## Armrest accessories

Left or right cover: 32"5/8W x 1"1/8D x 20"7/8H

Left or right cover with pockets: 32"5/8W x 2"3/8D x 20"7/8H

Left or right cover with storage box: 32"5/8W x 9"D x 20"7/8H