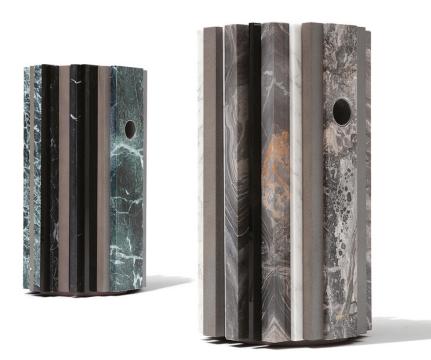

## **Description**

Side table composed of various slabs of different materials, in different thicknesses. A hole that crosses all the slabs has the practical purpose of moving it easily. Available un two color and material palettes: dove grey maple, smoked glass, nickel metal, Calacatta marble and Grigio Orobico marble; or dove grey maple, smoked glass, nickel metal, Nero Marquina marble and Verde Alpi marble. Made in Italy.

## Finishes & Materials

A: Maple wood, dove grey (2B) finish, smoked glass, metal in nickel (5A) finish, Calacatta marble and Grigio Orobico marble. **B:** Maple wood, dove grey (2B) finish, smoked glass, metal in nickel (5A) finish, Nero Marquina marble and Verde Alpi marble.