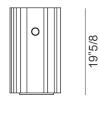

## **Dimensions**

Ø11"7/8 x 19"5/8H

\* For more specifications, please refer to the "Finishes & Materials" PDF