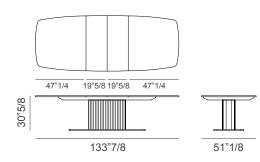

## **Dimensions**

With 2 extendable leaves (19"5/8W each) 94"1/2W x 51"1/8D x 30"5/8H Extends to: 133"7/8W