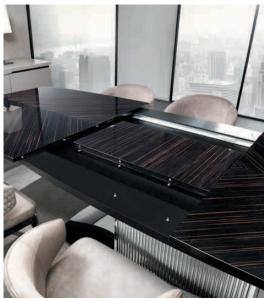

## Description

Extendable table with stainless steel base available in the finishes: shining, antique bronze satin, shaded glossy, shaded satin, chrome black or dipped in 24Kt gold. Covered insert base with: leathers - marbles woods. Veneered top (1" thick) in the finishes Cacao Walnut or Ebano Macassar with structure (3") matt black lacquered. Made in Italy.

## Finishes & Materials

Top: Wood (Cacao Walnut / Ebano Macassar).

Stainless steel base: Shining / Antique bronze satin / Shaded glossy / Shaded satin / Chrome black /

Dipped in 24Kt gold.

Covered insert base: Leathers / Marbles / Woods.