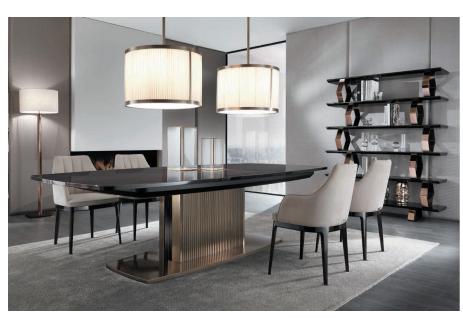

## Windsor

## Description

Extendable table with stainless steel base available in the finishes: shining, antique bronze satin, shaded glossy, shaded satin, chrome black or dipped in 24Kt gold. Covered insert base with: leathers - marbles woods. Veneered top (1" thick) in the finishes Cacao Walnut or Ebano Macassar with structure (3") matt black lacquered. Made in Italy.

## **Dimensions**

With 2 extendable leaves (19"5/8W each) 94"1/2W x 51"1/8D x 30"5/8H Extends to: 133"7/8W