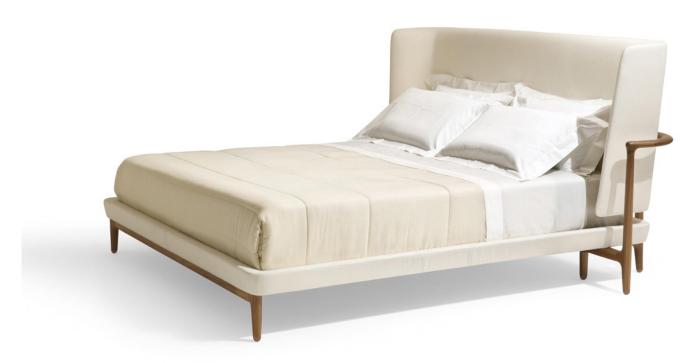

# Pegaso

Design: Roberto Lazzeroni

# **Description**

Double bed in solid canaletto walnut, available in Queen size and King size. The headboard is in Polimex (composite polyester/polyurethane material) and the structure of the padded bed frame, in multi-layer and polyurethane, and is equipped with supports for the slatted base, which can be regulated in height. Removable covers in fabric or leather, are proposed: All in fabric or leather, or with the external side of the headboard and padded bed frame in a different fabric than the internal side of the headboard: or with the external side of the headboard and padded bed frame in leather, and the internal side of the headboard in fabric or leather. The central crossbar is in painted metal, with supports to regulate height and use single slat bases. Foot-caps in bronze painted metal. Made in Italy.

### Finishes & Materials

**Structure:** Canaletto walnut in natural (11), grey (2W) or dark (2Z) finish. Cover: C.O.M. fabric, C.O.L., fabric Cat. C, D, E, F, G, H, SP or Exclusive;

leather Cat. Pelle, Pelle Plus or Anilina. Foot-caps: Painted metal, bronze finish.