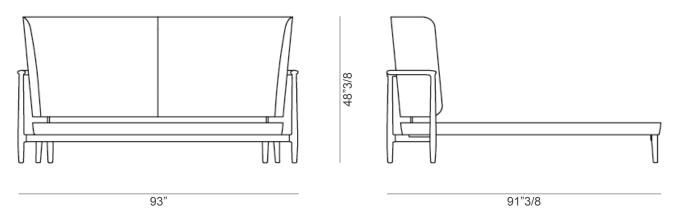

#### King Size:

93"W x 91"3/8D x 48"3/8H

(To fit American King Size mattress: 76" x 80")

#### King Size:

\* For more specifications, please refer to the "Finishes & Materials" PDF