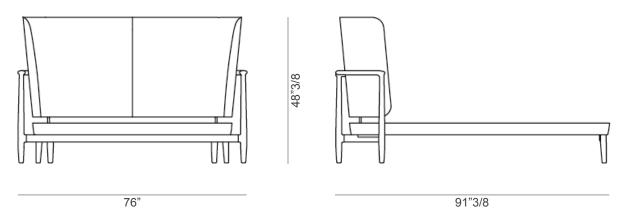

#### Queen Size:

76"W x 91"3/8D x 48"3/8H

(To fit American Queen Size mattress: 60" x 80")

#### Queen Size: