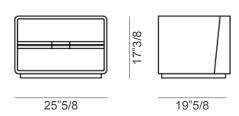

# Frame

Design: Carlo Colombo





## Description

Nightstand with structure in maple, available in two finishes: dove grey (2B) and slate grey (2C). The sides and top feature a saddle leather detail, framing the front. Two versions available: with one drawer and one sliding shelf or with two completely removable drawers with sand painted Fiddleback Sycamore interiors and recessed sliding runners. Made in Italy.

### Finishes & Materials

Structure: Painted maple wood veneer in dove grey (2B) and

slate grey (2C) finish. Details: Saddle leather.

Interior of drawers: Sand painted Fiddleback Sycamore veneer.

## **Dimensions**

25"5/8W x 19"5/8D x 17"3/8H

#### One drawer + 1 shelf



#### Two drawers



\* For more specifications, please refer to the "Finishes & Materials" PDF