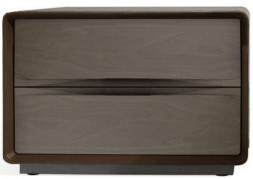

## Description

Nightstand with structure in maple, available in two finishes: dove grey (2B) and slate grey (2C). The sides and top feature a saddle leather detail, framing the front. Two versions available: with one drawer and one sliding shelf or with two completely removable drawers with sand painted Fiddleback Sycamore interiors and recessed sliding runners. Made in Italy.

#### Two drawers

\* For more specifications, please refer to the "Finishes & Materials" PDF