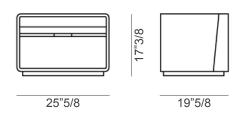

# Frame

Design: Carlo Colombo





## Description

Nightstand with structure in maple, available in two finishes: dove grey (2B) and slate grey (2C). The sides and top feature a saddle leather detail, framing the front. Two versions available: with one drawer and one sliding shelf or with two completely removable drawers with sand painted Fiddleback Sycamore interiors and recessed sliding runners. Made in Italy.

### Finishes & Materials

Structure: Painted maple wood veneer in dove grey (2B) and

slate grey (2C) finish. Details: Saddle leather.

Interior of drawers: Sand painted Fiddleback Sycamore veneer.

## **Dimensions**

25"5/8W x 19"5/8D x 17"3/8H

#### One drawer + 1 shelf



#### Two drawers



\* For more specifications, please refer to the "Finishes & Materials" PDF