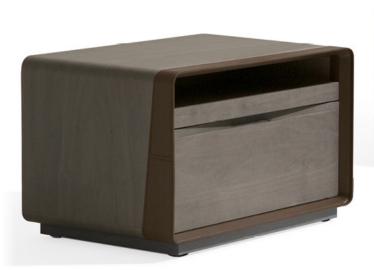

## Description

Nightstand with structure in maple, available in two finishes: dove grey (2B) and slate grey (2C). The sides and top feature a saddle leather detail, framing the front. Two versions available: with one drawer and one sliding shelf or with two completely removable drawers with sand painted Fiddleback Sycamore interiors and recessed sliding runners. Made in Italy.

#### Two drawers

\* For more specifications, please refer to the "Finishes & Materials" PDF