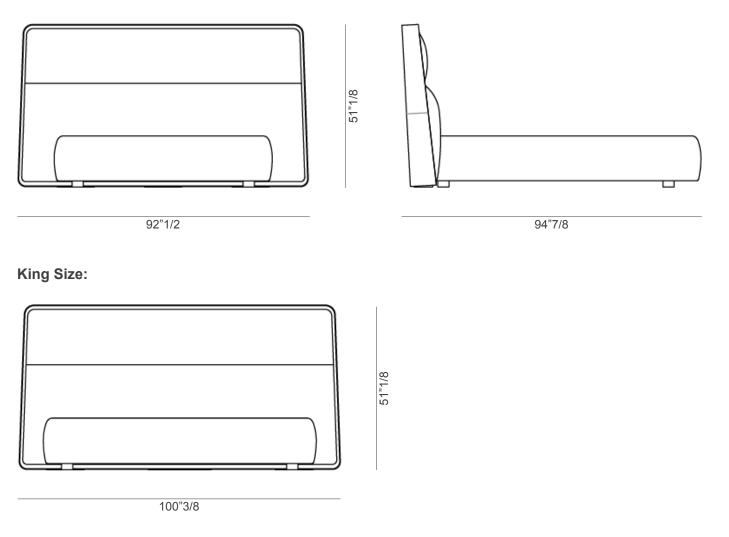

### **Dimensions** - with high headboard

#### Queen Size:

92"1/2W x 94"7/8D x 51"1/8H (To fit American Queen Size mattress: 60" x 80")

#### King Size:

100"3/8W x 94"7/8D x 51"1/8H (To fit American King Size mattress: 76" x 80")