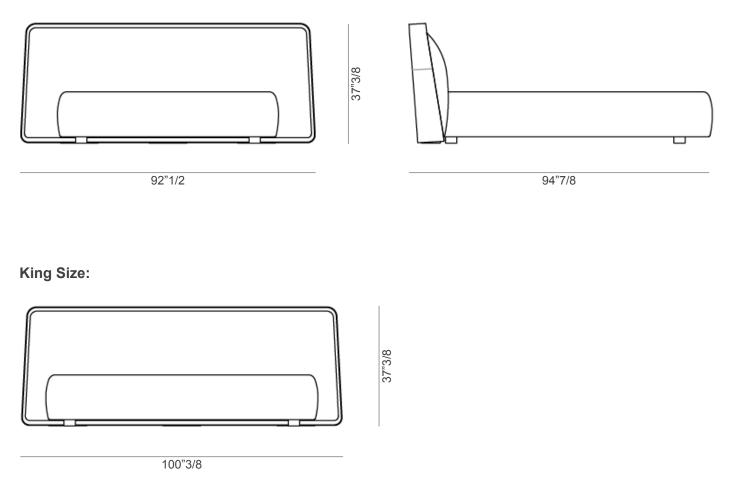

# **Dimensions** - with low headboard

#### Queen Size:

92"1/2W x 94"7/8D x 37"3/8H (To fit American Queen Size mattress: 60" x 80")

#### King Size:

100"3/8W x 94"7/8D x 37"3/8H (To fit American King Size mattress: 76" x 80")