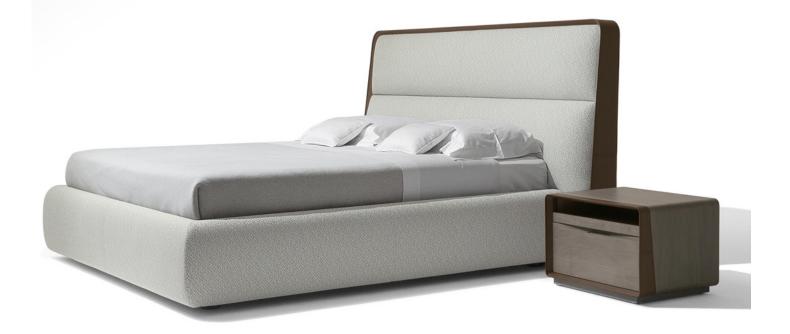

## **Description**

Double bed available in Queen size and King size and with high or low headboard. The headboard's frame is covered with saddle leather and it is padded with expanded polyurethane, covered with fibers. The bed frame, in plywood and polyurethane, is equipped with supports for the slatted base, which can be regulated in height. The central crossbar is in painted metal, with supports to regulate height and use single slat bases. Removable covers in fabric or leather (the cover of the back of the headboard is removable only by disassembling the structure). Feet in ABS. Made in Italy.

# Finishes & Materials

Headboard's frame: Saddle leather. Cover: C.O.M. fabric, C.O.L., fabric Cat. C, D, E, F, G, H, SP or Exclusive; leather Cat. Pelle, Pelle Plus or Anilina. Feet: ABS.

\* For more specifications, please refer to the "Finishes & Materials" PDF