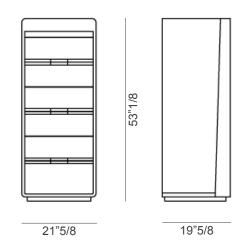

## **Dimensions**

21"5/8W x 19"5/8D x 53"1/8H

\* For more specifications, please refer to the "Finishes & Materials" PDF