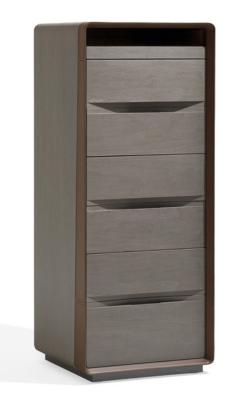

## **Description**

Dresser with structure in maple, available in two finishes: dove grey (2B) and slate grey (2C). The sides and top feature a saddle leather detail, framing the front. Six completely removable drawers with sand painted Fiddleback Sycamore interiors and recessed handles and sliding runners. One sliding saddle leather shelf in the upper part. The feet can be adjusted for leveling. Made in Italy.

## Finishes & Materials

**Structure:** Painted maple wood veneer in dove grey (2B) and slate grey (2C) finish. **Details:** Saddle leather. **Interior of drawers:** Sand painted Fiddleback Sycamore veneer.