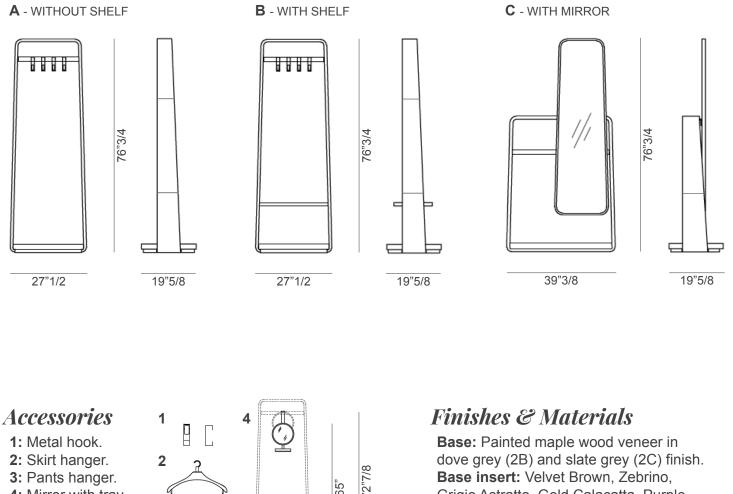

## **Dimensions**

A: 27"1/2W x 19"5/8D x 76"3/4H B: 27"1/2W x 19"5/8D x 76"3/4H C: 39"3/8W x 19"5/8D x 76"3/4H

**4:** Mirror with tray.

Grigio Astratto, Gold Calacatta, Purple Calacatta or Portoro marble. Lateral frame: Saddle leather. Metal accessories: Bronze color.