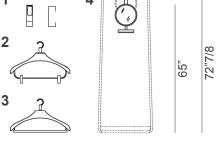

## Description

Valet stand with base in maple, available in two finishes: dove grey (2B) and slate grey (2C), with an insert in Velvet Brown, Zebrino, Grigio Astratto, Gold Calacatta, Purple Calacatta or Portoro marble. Lateral frame in saddle leather. There are three versions available: with a hanger bar (including four hooks), with a hanger bar and an extra shelf, and with a mirror. To complete the product the following accessories are available: metal hanging hooks, hangers in beech wood and metal and a round mirror adjustable in height with a tray in maple and metal painted in bronze color. Made in Italy.

## **Dimensions**

A: 27"1/2W x 19"5/8D x 76"3/4H B: 27"1/2W x 19"5/8D x 76"3/4H C: 39"3/8W x 19"5/8D x 76"3/4H

**4:** Mirror with tray.

Grigio Astratto, Gold Calacatta, Purple Calacatta or Portoro marble. Lateral frame: Saddle leather. Metal accessories: Bronze color.