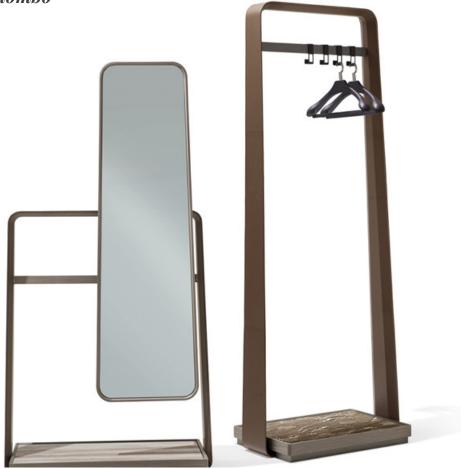

## Description

Valet stand with base in maple, available in two finishes: dove grey (2B) and slate grey (2C), with an insert in Velvet Brown, Zebrino, Grigio Astratto, Gold Calacatta, Purple Calacatta or Portoro marble. Lateral frame in saddle leather. There are three versions available: with a hanger bar (including four hooks), with a hanger bar and an extra shelf, and with a mirror. To complete the product the following accessories are available: metal hanging hooks, hangers in beech wood and metal and a round mirror adjustable in height with a tray in maple and metal painted in bronze color. Made in Italy.