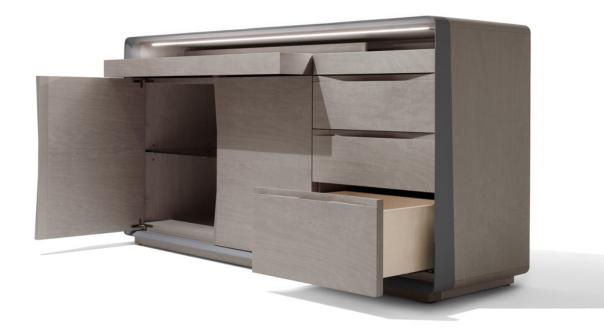

## **Description**

Dresser with structure in maple, available in two finishes: dove grey (2B) and slate grey (2C). The sides and top feature a saddle leather detail, framing the front. In the upper part are two removable wooden shelves with the bottom available in Calacatta gold, Portoro or Zebrino marble, or in saddle leather. These shelves are equipped with LED lighting with a motion switching on and off sensor. The right side features three drawers with recessed handles and interior in Fiddleback Sycamore, all completely removable, with recessed sliding runners. The two doors on the left side, with recessed handles and the interior in the same color as the external structure, contain a grey glass shelf. The base is adjustable for leveling. Made in Italy.

## Finishes & Materials

Structure: Painted maple wood veneer in dove grey (2B) and slate grey (2C) finish.
Details: Saddle leather.
Shelves' bottom: Calacatta gold, Portoro or Zebrino marble; Saddle leather.
Drawers' interior: Sand painted Fiddleback Sycamore veneer.
Internal shelf: Grey tempered glass.