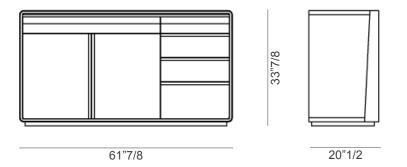

## **Dimensions**

61"7/8W x 20"1/2D x 33"7/8H

\* For more specifications, please refer to the "Finishes & Materials" PDF