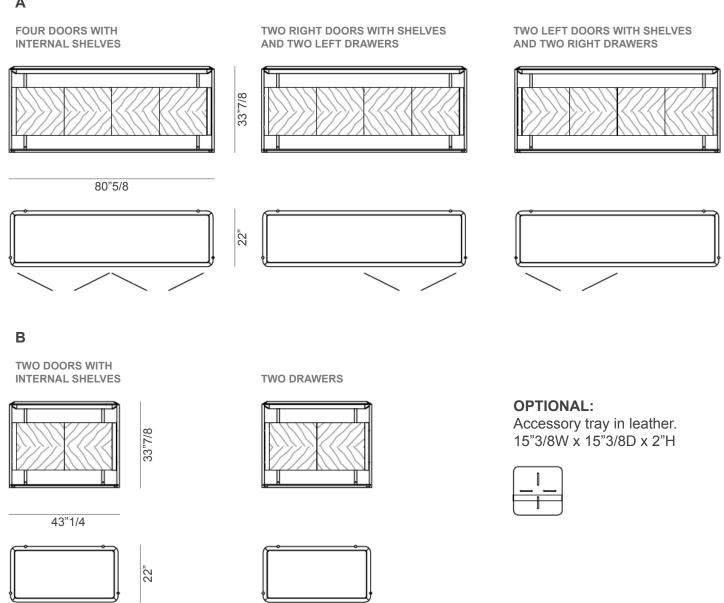

# Description

Sideboard in solid and veneered canaletto walnut, with external structure in painted metal, pewter finish. Top inserts available in canaletto walnut, marble or leather in various shades. Large version (A) can be customized with: four doors with internal shelves in tempered glass; two right doors with glass shelves and 2 left drawers, equipped with recessed sliding guides with silent closing system; or two left doors with glass shelves and 2 right drawers.

Small version (B) can be customized with: two doors with internal shelves in tempered glass glass; or two drawers, equipped with recessed sliding guides with silent closing system.

Inside each drawer there is 1 internal drawer. All the internal compartments of the doors have LEDs with a fading switching on and off sensor. An accessory tray in leather is available upon request. Made in Italy.

### **Dimensions**

A: 80"5/8W x 22"5/8D x 33"7/8H B: 43"1/4W x 22"5/8D x 33"7/8H

#### Α

\* For more specifications, please refer to the "Finishes & Materials" PDF