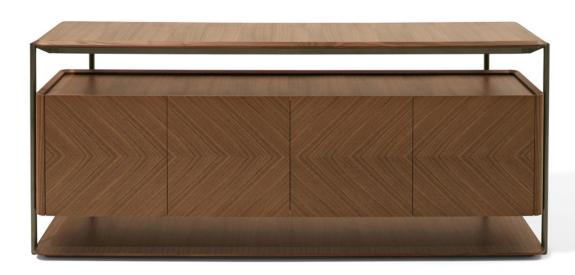

# Description

Sideboard in solid and veneered canaletto walnut, with external structure in painted metal, pewter finish. Top inserts available in canaletto walnut, marble or leather in various shades. Large version (A) can be customized with: four doors with internal shelves in tempered glass; two right doors with glass shelves and 2 left drawers, equipped with recessed sliding guides with silent closing system; or two left doors with glass shelves and 2 right drawers.

#### Finishes & Materials

**Structure:** Canaletto walnut in natural (11), grey (2W) or dark (2Z) finish.

**External structure:** Painted metal, pewter finish (5L).

Top: Canaletto walnut in natural (11), grey (2W) or dark (2Z) finish; Velvet Brown, Zebrino, Grigio Astratto,