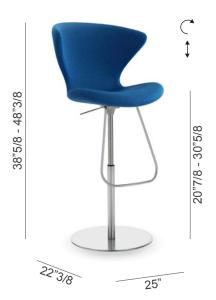

## Dimensions

25"W x 22"3/8D x 38"5/8 minH - MaxH: 48"3/8 Seat height: min 20"7/8 - Max 30"5/8 Seat depth: 17"

\* For more specifications, please refer to the "Finishes & Materials" PDF