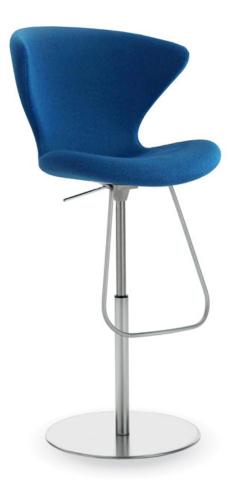

## Description

Stool with shell in injected flame-retardant polyurethane, upholstered with fabrics or leathers as per collection or customer's own material (velvets excluded). Steel base composed of a Ø1"5/8 central column with footrest and a Ø17"3/8 base plate, with 360° swivel mechanism without memory return and adjustable seat height. Available in matt chrome and matt black lacquered. Made in Italy.