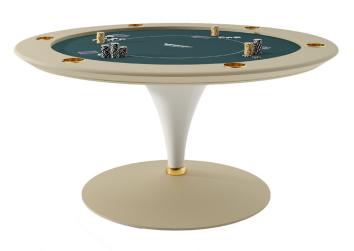

#### **Basic version**

- . Basic version: All lacquered with steel cup holders.
- . Deluxe version: Cone-shape leg and cup holders covered with leather CAT. Soft.

Available accessories upon request: aluminum chips case and wooden chips box. Made in Italy.