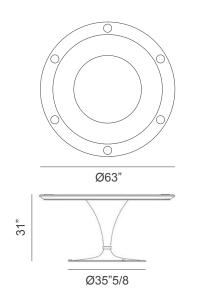

## **Dimensions**

Ø63" x 31"H. Base: Ø35"5/8

\* For more specifications, please refer to the "Finishes & Materials" PDF