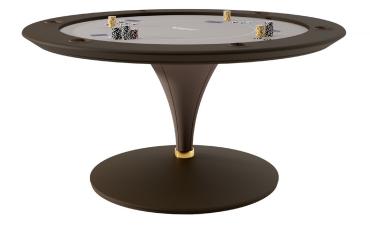

#### **Deluxe version**

- . Basic version: All lacquered with steel cup holders.
- . Deluxe version: Cone-shape leg and cup holders covered with leather CAT. Soft.

Available accessories upon request: aluminum chips case and wooden chips box. Made in Italy.