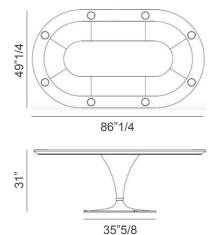

## **Dimensions**

86"1/4W x 49"1/4D 31"H.

Base: 35"5/8W

\* For more specifications, please refer to the "Finishes & Materials" PDF