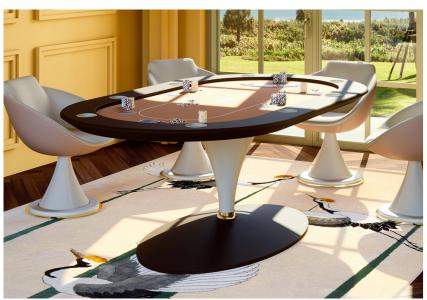

## **Description**

Oval poker table for 8 players. Slightly padded top in printed microfiber available in all Pantone colors. Soft touch lacquered table edge with built-in cup holders.

Two versions available:

- . Basic version: All lacquered with steel cup holders.
- . Deluxe version: Cone-shape leg and cup holders covered with leather CAT. Soft.

Available accessories upon request: aluminum chips case and wooden chips box. Made in Italy.

## Finishes & Materials

Playing surface: Padded top covered in microfiber in all Pantone colors.

**Edge:** Soft touch lacquered.

Structure: Lacquered in Matt, Soft Touch or Glossy finish.

Metal parts: Chrome or gold plated steel.