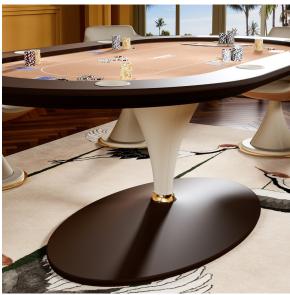

## **Description**

Oval poker table for 8 players. Slightly padded top in printed microfiber available in all Pantone colors. Soft touch lacquered table edge with built-in cup holders.

Two versions available:

Cone-shape leg: Leather CAT. Soft (for Deluxe version) / Lacquered in

Matt, Soft Touch or Glossy finish (for Basic version).