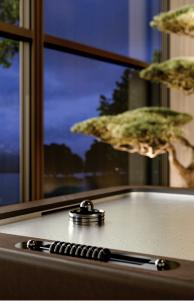

### Description

Air Hockey Table with boosted engine and fans to guarantee an excellent game fluidity. The engine generates an air pillow on the playing field, to make the disk sliding like on an ice plate. The playing field is in metal laminate (available in different colors) with punctures that guarantee a proper air back flow. Top edge in veneered Noce canaletto or Ebony Makassar. The structure is covered in european leather CAT. Soft. The product includes 2 pushers and 2 pucks accessories. Made in Italy.

#### Finishes & Materials

Playing field: Metal laminate in different colors, with punctures.

Structure: Covered in european leather CAT. Soft.

Top edge: Veneered Noce canaletto or Ebony Makassar.

\* For more specifications, please refer to the "Finishes & Materials" PDF