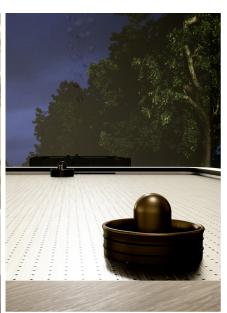

### Description

Air Hockey Table with boosted engine and fans to guarantee an excellent game fluidity. The engine generates an air pillow on the playing field, to make the disk sliding like on an ice plate. The playing field is in metal laminate (available in different colors) with punctures that guarantee a proper air back flow. Top edge in veneered Noce canaletto or Ebony Makassar. The structure is covered in european leather CAT. Soft. The product includes 2 pushers and 2 pucks accessories. Made in Italy.

#### Finishes & Materials

Playing field: Metal laminate in different colors, with punctures.

Structure: Covered in european leather CAT. Soft.

Top edge: Veneered Noce canaletto or Ebony Makassar.

\* For more specifications, please refer to the "Finishes & Materials" PDF