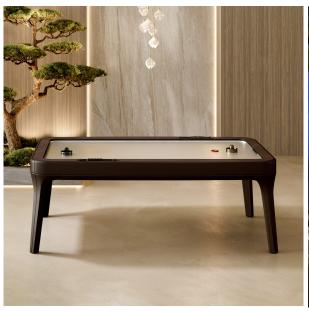

### Description

Air Hockey Table with boosted engine and fans to guarantee an excellent game fluidity. The engine generates an air pillow on the playing field, to make the disk sliding like on an ice plate. The playing field is in metal laminate (available in different colors) with punctures that guarantee a proper air back flow. Top edge in veneered Noce canaletto or Ebony Makassar. The structure is covered in european leather CAT. Soft. The product includes 2 pushers and 2 pucks accessories. Made in Italy.

#### **Dimensions**

86"1/4W x 48"7/8D x 32"1/4H