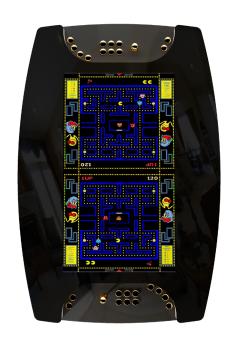

## **Description**

Arcade table for two players with built-in Samsung 42 Inch LCD. 24kt gold plated joysticks and buttons. Lacquered tempered anti-reflective glass on top.

Two versions are available:

- . Basic version: All lacquered.
- . Deluxe version: Cone-shape leg covered with leather CAT. Soft.