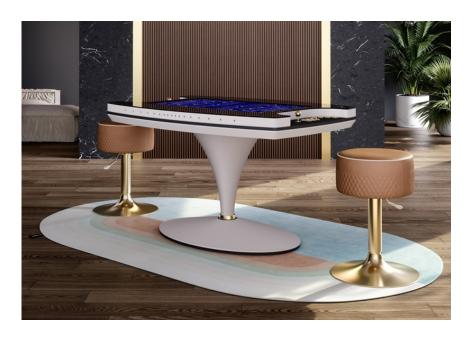

## **Description**

Arcade table for two players with built-in Samsung 42 Inch LCD. 24kt gold plated joysticks and buttons. Lacquered tempered anti-reflective glass on top.

Two versions are available:

- . Basic version: All lacquered.
- . Deluxe version: Cone-shape leg covered with leather CAT. Soft.

Made in Italy.

## Finishes & Materials

Joysticks & Buttons: 24kt gold plated.

Top: Lacquered tempered anti-reflective glass.

**Structure:** Lacquered in Matt, Soft Touch or Glossy finish. Cone-shape leg: Leather CAT. Soft (for Deluxe version) /

Lacquered in Matt, Soft Touch or Glossy finish (for Basic version).