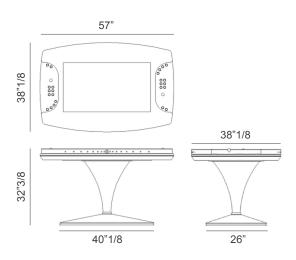

## **Dimensions**

57"W x 38"1/8D x 32"3/8H

\* For more specifications, please refer to the "Finishes & Materials" PDF