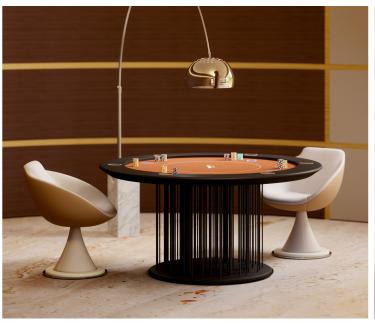

## Description

Poker table for 6 or 8 players. Slightly padded top in printed microfiber available in all Pantone colors. Lacquered table edge with built-in cup holders. Base made of thin metal lacquered sticks.

This version comes with steel cup holders. Available accessories upon request: aluminum chips case and wooden chips box. Made in Italy.

## Finishes & Materials

Playing surface: Covered in microfiber in all Pantone colors.

**Edge:** Soft touch lacquered.

**Base:** Metal lacquered sticks in Matt, Soft Touch or Glossy finish.