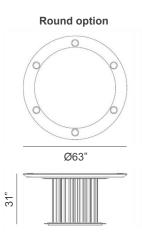

## **Dimensions**

Round (6 players): Ø63" x 31"H

Oval (8 players): 86"1/4W x 49"1/4D x 31"H

\* For more specifications, please refer to the "Finishes & Materials" PDF