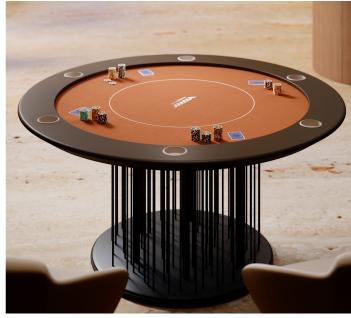

## Description

Poker table for 6 or 8 players. Slightly padded top in printed microfiber available in all Pantone colors. Lacquered table edge with built-in cup holders. Base made of thin metal lacquered sticks.

This version comes with steel cup holders. Available accessories upon request: aluminum chips case and wooden chips box. Made in Italy.

## Finishes & Materials

Playing surface: Covered in microfiber in all Pantone colors.

**Edge:** Soft touch lacquered.

**Base:** Metal lacquered sticks in Matt, Soft Touch or Glossy finish.