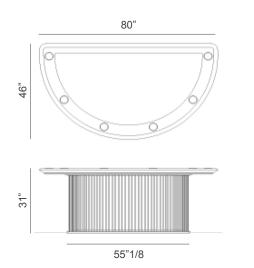

## **Dimensions**

80"W x 46"D x 31"H

\* For more specifications, please refer to the "Finishes & Materials" PDF