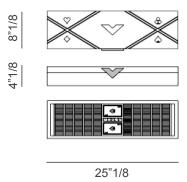

## **Optional Accessories**

- . Chips Box: Wooden chips box with Ebony Makassar inlaid withmaple wood lid. Handle in polished gold brass. Structure lacquered in Soft Touch. Complete of 500 chips set, 2 decks of cards and 5 dices.
- . Chips Case: Basic aluminum chips case. Complete of 500 chips set, 2 decks of cards and 5 dices.
- . Sabot: Sabot for blackjack dealer. Lacquered in two colors. Capacity: 4 decks of cards.

#### **Chips Box:** 25"1/8W x 8"1/8D x 4"1/8H