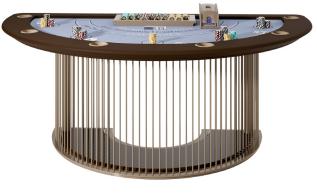

## Description

Blackjack Table for 6 players and 1 dealer. Slightly padded top in printed microfiber available in all Pantone colors. Soft touch lacquered table edge with built-in cup holders. Base made of thin metal lacquered sticks.

This version comes with steel cup holders. Available accessories upon request: aluminum chips case, wooden chips box and sabot. Made in Italy.

### Finishes & Materials

Playing surface: Covered in microfiber in all Pantone colors.

**Edge:** Soft touch lacquered.

Base: Metal lacquered sticks in Matt, Soft Touch or Glossy finish.