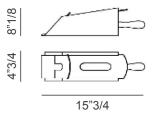

#### Sabot:

15"3/4W x 4"3/4D x 4"3/4H

\* For more specifications, please refer to the "Finishes & Materials" PDF