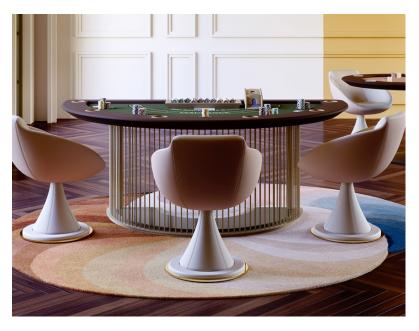

## Description

Blackjack Table for 6 players and 1 dealer. Slightly padded top in printed microfiber available in all Pantone colors. Soft touch lacquered table edge with built-in cup holders. Base made of thin metal lacquered sticks.

This version comes with steel cup holders. Available accessories upon request: aluminum chips case, wooden chips box and sabot. Made in Italy.