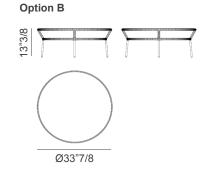

## **Emma Cross**

Design: Monica Armani





### Description

Coffee tables with structure made in powder coated aluminum woven with synthetic fiber rope. Legs in powder coated aluminum available in a wide range of colors. Top in HPL or ceramic (weatherproof and UV light resistant). Offered in two different sizes. Made in Italy.

### **Dimensions**

**A)** Ø19"1/4 x 18"1/8H **B)** Ø33"7/8 x 13"3/8H

# Option A



#### Finishes & Materials

**Top:** HPL / Brushed hammered ceramic.

**Structure:** Powder coated aluminum woven with synthetic fiber rope. **Legs:** Powder coated aluminum woven with synthetic fiber rope.

\* For more specifications, please refer to the "Finishes & Materials" PDF