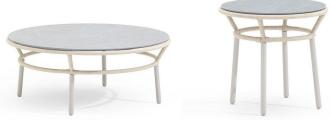

### Description

Coffee tables with structure made in powder coated aluminum woven with synthetic fiber rope. Legs in powder coated aluminum available in a wide range of colors. Top in HPL or ceramic (weatherproof and UV light resistant). Offered in two different sizes. Made in Italy.

### **Dimensions**

**A)** Ø19"1/4 x 18"1/8H **B)** Ø33"7/8 x 13"3/8H