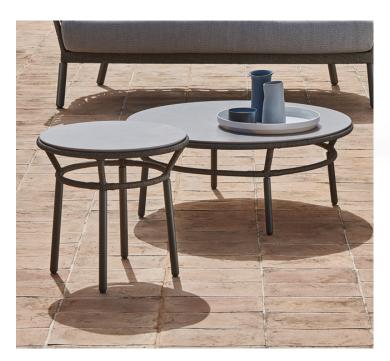

### Description

Coffee tables with structure made in powder coated aluminum woven with synthetic fiber rope. Legs in powder coated aluminum available in a wide range of colors. Top in HPL or ceramic (weatherproof and UV light resistant). Offered in two different sizes. Made in Italy.

### **Dimensions**

**A)** Ø19"1/4 x 18"1/8H **B)** Ø33"7/8 x 13"3/8H