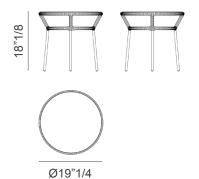

## **Emma Cross**

Design: Monica Armani







## Description

Side table with structure made in powder coated aluminum woven with synthetic fiber rope.

Legs in powder coated aluminum available in a wide range of colors. Top in HPL or ceramic (weatherproof and UV light resistant). Offered in two different sizes. Made in Italy.

## **Dimensions**

Ø19"1/4 x 18"1/8H



## Finishes & Materials

Top: HPL / Brushed hammered ceramic. Structure: Powder coated aluminum woven

with synthetic fiber rope.

Legs: Powder coated aluminum woven with

synthetic fiber rope.

\* For more specifications, please refer to the "Finishes & Materials" PDF