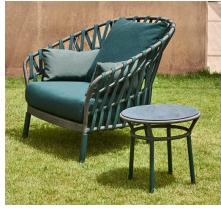

## **Emma Cross**

Design: Monica Armani

## Description

Side table with structure made in powder coated aluminum woven with synthetic fiber rope.

Legs in powder coated aluminum available in a wide range of colors. Top in HPL or ceramic (weatherproof and UV light resistant). Offered in two different sizes. Made in Italy.