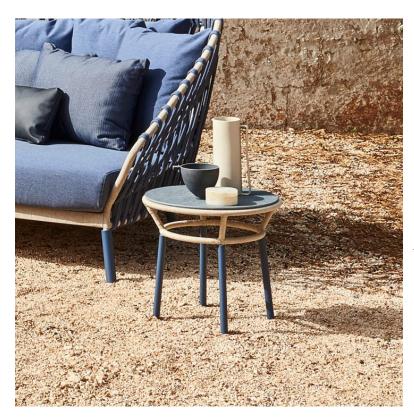

## **Emma Cross**

Design: Monica Armani

## Description

Side table with structure made in powder coated aluminum woven with synthetic fiber rope.

Legs in powder coated aluminum available in a wide range of colors. Top in HPL or ceramic (weatherproof and UV light resistant). Offered in two different sizes. Made in Italy.