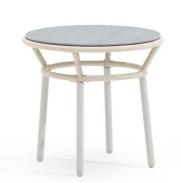

## Description

Side table with structure made in powder coated aluminum woven with synthetic fiber rope.

Legs in powder coated aluminum available in a wide range of colors. Top in HPL or ceramic (weatherproof and UV light resistant). Offered in two different sizes. Made in Italy.

## Finishes & Materials

Top: HPL / Brushed hammered ceramic. Structure: Powder coated aluminum woven

with synthetic fiber rope.

Legs: Powder coated aluminum woven with

synthetic fiber rope.

\* For more specifications, please refer to the "Finishes & Materials" PDF