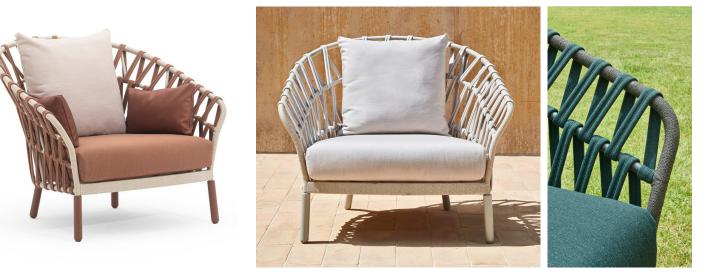

## **Emma Cross**

Design: Monica Armani

## **Description**

Lounge chair with structure, legs and feet in powder coated aluminum.

The backrest frame is covered with synthetic fiber rope and the structure is woven with acrylic fabric band available in 5 different colors.

Seat upholstery in fabric and padding with Dryfeel rubbers for outdoor use. Seat and 3 back cushions are included. Made in Italy.

## Finishes & Materials

Cushions cover: C.O.M. Fabric / Fabric (Cat. B/C/D/E). Backrest: Powder coated aluminum woven with synthetic fiber rope. Structure: Powder coated aluminum woven with acrylic fabric band. Legs & Feet: Powder coated aluminum woven with synthetic fiber rope.