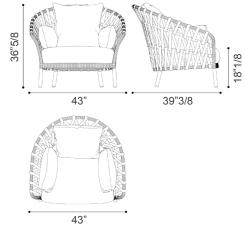

## **Emma Cross**

Design: Monica Armani



## **Description**

Lounge chair with structure, legs and feet in powder coated aluminum.

The backrest frame is covered with synthetic fiber rope and the structure is woven with acrylic fabric band available in 5 different colors.

Seat upholstery in fabric and padding with Dryfeel rubbers for outdoor use. Seat and 3 back cushions are included. Made in Italy.

## Dimensions

43"W x 39"3/8D x 36"5/8H Seat height: 18"1/8



## Finishes & Materials

Cushions cover: C.O.M. Fabric / Fabric (Cat. B/C/D/E). Backrest: Powder coated aluminum woven with synthetic fiber rope. Structure: Powder coated aluminum woven with acrylic fabric band. Legs & Feet: Powder coated aluminum woven with synthetic fiber rope.

\* For more specifications, please refer to the "Finishes & Materials" PDF