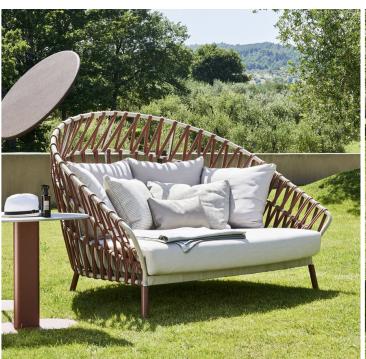

## **Emma Cross**

Design: Monica Armani

## **Description**

Lounger with structure and base in powder coated aluminum. The backrest frame is covered with synthetic fiber rope and the structure is woven with acrylic fabric band available in 5 different colors.

Seat cushion upholstered in fabric and padded with Dryfeel® rubbers for outdoor use. The daybed comes with 7 back cushions (4 pz: 25"5/8 x 25"5/8 + 2 pz: 25"5/8 x 19"5/8 + 1 pz: 19"5/8 x 11"7/8). Made in Italy.