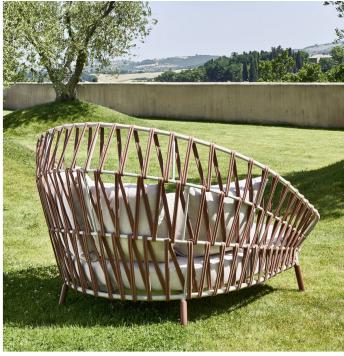

## **Emma Cross**

Design: Monica Armani

## **Description**

Lounger with structure and base in powder coated aluminum. The backrest frame is covered with synthetic fiber rope and the structure is woven with acrylic fabric band available in 5 different colors.