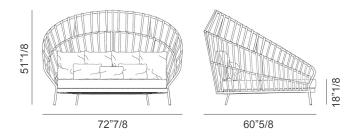

## **Dimensions**

72"7/8W x 60"5/8D x 51"1/8H Seat height: 18"1/8

<sup>\*</sup> For more specifications, please refer to the "Finishes & Materials" PDF