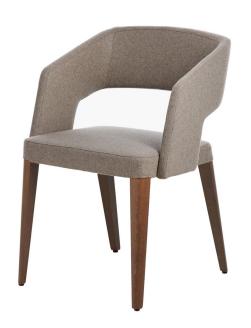

## Jolly Design: Wolfgang C.R. Mezger

## Description

Upholstered armchair with solid oak legs. Upholstered seat and backrest with fire retardant polyurethane foam padding. Finishes and covers as per collection. Made in Italy.