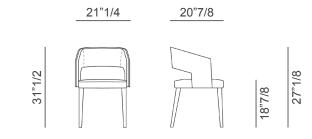

## **Dimensions**

21"1/4W x 20"7/8D x 41"

Seat height: 30"

Armrest height: 36"1/4