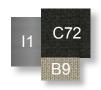

### Finishes & Materials

Structure: Stainless steel (I1).

Weaving: Syntetic elastic padded straps, available in dove (B9) and dark grey (B10) color.

Covers: Fabric in natural ivory (C71), dark green (C72) or plain mud (C78) color.

#### Available color combinations:

DOVE WEAVING + NATURAL IVORY **CUSHIONS** 

DOVE WEAVING + DARK GREEN **CUSHIONS** 

DARK GREY WEAVING + PLAIN MUD CUSHIONS

**Decorative cushions:** 23"5/8 x 15"3/4 17"3/4 x 17"3/4 17"3/4 x 9"7/8