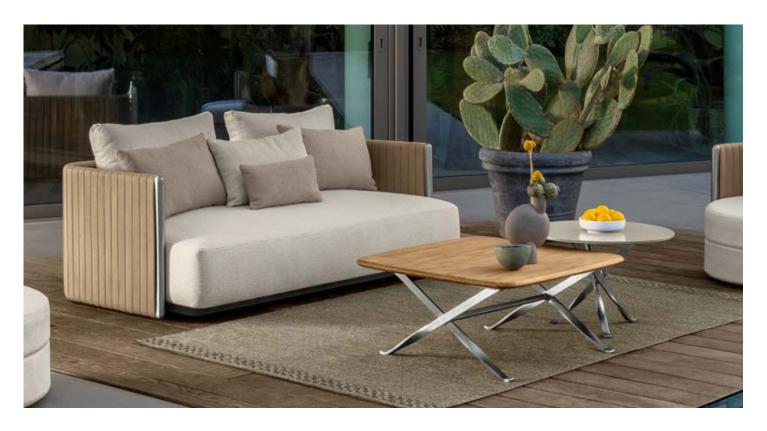

# **Description**

Two seater sofa with stainless steel structure. The backrest and armrests are covered with a weave of synthetic padded straps, available in dove and dark grey color. The seat and backrest cushions are padded with quick dry foam, with removable covers in fabric, easy to wash and resistant to atmospheric agents, available in: natural Ivory, dark green or plain mud. Decorative cushions available on demand. Made in Italy.

### Finishes & Materials

Structure: Stainless steel (I1).

Weaving: Syntetic elastic padded straps, available in dove (B9) and dark grey (B10) color.

Covers: Fabric in natural ivory (C71), dark green (C72) or plain mud (C78) color.