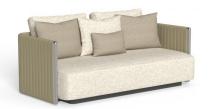

### Finishes & Materials

Structure: Stainless steel (I1).

Weaving: Syntetic elastic padded straps, available in dove (B9) and dark grey (B10) color.

Covers: Fabric in natural ivory (C71), dark green (C72) or plain mud (C78) color.

#### Available color combinations:

DOVE WEAVING + NATURAL IVORY **CUSHIONS** 

DOVE WEAVING + DARK GREEN **CUSHIONS** 

DARK GREY WEAVING + PLAIN MUD CUSHIONS

**Decorative cushions:** 23"5/8 x 15"3/4 17"3/4 x 17"3/4 17"3/4 x 9"7/8