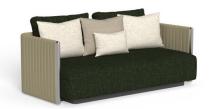

### Finishes & Materials

Structure: Stainless steel (I1).

Weaving: Syntetic elastic padded straps, available in dove (B9) and dark grey (B10) color.

Covers: Fabric in natural ivory (C71), dark green (C72) or plain mud (C78) color.

#### Available color combinations:

DOVE WEAVING + NATURAL IVORY **CUSHIONS** 

DOVE WEAVING + DARK GREEN **CUSHIONS** 

DARK GREY WEAVING + PLAIN MUD CUSHIONS

**Decorative cushions:** 23"5/8 x 15"3/4 17"3/4 x 17"3/4 17"3/4 x 9"7/8