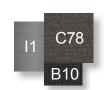

### Finishes & Materials

Structure: Stainless steel (I1).

Weaving: Syntetic elastic padded straps, available in dove (B9) and dark grey (B10) color.

Covers: Fabric in natural ivory (C71), dark green (C72) or plain mud (C78) color.

#### Available color combinations:

DOVE WEAVING + NATURAL IVORY **CUSHIONS** 

DOVE WEAVING + DARK GREEN **CUSHIONS** 

DARK GREY WEAVING + PLAIN MUD CUSHIONS

**Decorative cushions:** 23"5/8 x 15"3/4 17"3/4 x 17"3/4 17"3/4 x 9"7/8