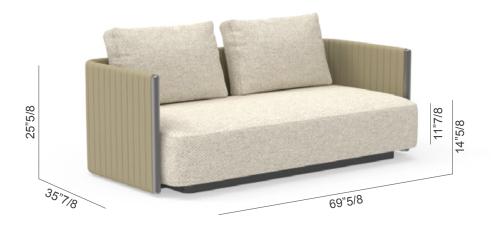

## **Dimensions**

69"5/8W x 35"7/8D x 25"5/8H

Seat height: 14"5/8

Seat cushion height: 11"7/8