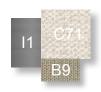

### Finishes & Materials

Structure: Stainless steel (I1).

Weaving: Syntetic elastic padded straps, available in dove (B9) and dark grey (B10) color.

Covers: Fabric in natural ivory (C71), dark green (C72) or plain mud (C78) color.

#### Available color combinations:

DOVE WEAVING + NATURAL IVORY **CUSHIONS** 

DOVE WEAVING + DARK GREEN **CUSHIONS** 

DARK GREY WEAVING + PLAIN MUD CUSHIONS

**Decorative cushions:** 23"5/8 x 15"3/4 17"3/4 x 17"3/4 17"3/4 x 9"7/8