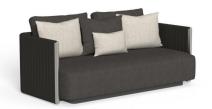

# **Description**

Two seater sofa with stainless steel structure. The backrest and armrests are covered with a weave of synthetic padded straps, available in dove and dark grey color. The seat and backrest cushions are padded with quick dry foam, with removable covers in fabric, easy to wash and resistant to atmospheric agents, available in: natural Ivory, dark green or plain mud. Decorative cushions available on demand. Made in Italy.

#### Available color combinations:

DOVE WEAVING + NATURAL IVORY **CUSHIONS** 

DOVE WEAVING + DARK GREEN **CUSHIONS** 

DARK GREY WEAVING + PLAIN MUD CUSHIONS

**Decorative cushions:** 23"5/8 x 15"3/4 17"3/4 x 17"3/4 17"3/4 x 9"7/8