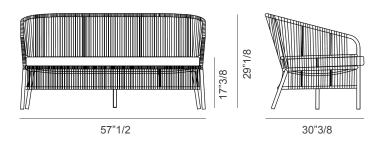

# Cricket

Design: Anki Gneib



# 

# Description

Two seater sofa with powder coated aluminum structure, covered with a hand woven man-made fiber. The weaving rope is a synthetic fiber suitable for all outdoor environments. Structure is resistant to weather and UV light.

Seat cushion is padded with Dryfeel® foam for outdoor use. Upholstery is available in different categories of outdoor fabrics. Two back cushions are available as an optional. Made in Italy.

### Finishes & Materials

### **Combinations:**

- A) White aluminum with White rope.
- **B)** Grey aluminum with Hemp rope.
- C) Dark brown aluminum with Dark brown rope.

Cushion: C.O.M. Fabric, Fabric Cat. B/C/D/E.

## **Dimensions**

57"1/2W x 30"3/8D x 29"1/8H Seat height: 17"3/8



### With optional back cushions





\* For more specifications, please refer to the "Finishes & Materials" PDF