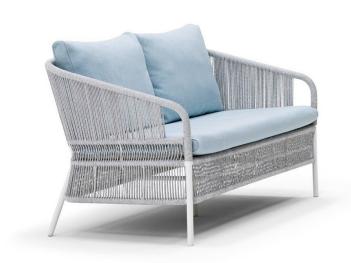

# Description

Two seater sofa with powder coated aluminum structure, covered with a hand woven man-made fiber. The weaving rope is a synthetic fiber suitable for all outdoor environments. Structure is resistant to weather and UV light.

Seat cushion is padded with Dryfeel® foam for outdoor use. Upholstery is available in different categories of outdoor fabrics. Two back cushions are available as an optional. Made in Italy.