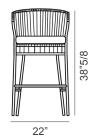

#### **Counter stool:**

57"1/2W x 30"3/8D x 29"1/8H

Seat height: 17"3/8

Bar stool:

57"1/2W x 30"3/8D x 29"1/8H

Seat height: 17"3/8

<sup>\*</sup> For more specifications, please refer to the "Finishes & Materials" PDF