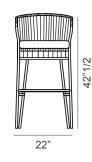

## **Dimensions**

#### **Counter stool:**

57"1/2W x 30"3/8D x 29"1/8H

Seat height: 17"3/8

Bar stool:

57"1/2W x 30"3/8D x 29"1/8H

Seat height: 17"3/8

<sup>\*</sup> For more specifications, please refer to the "Finishes & Materials" PDF