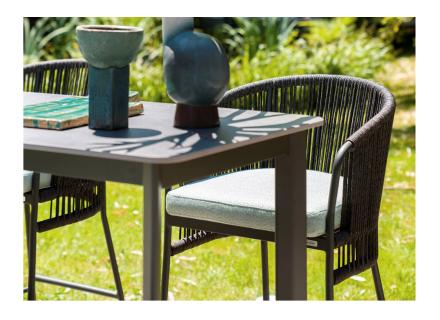

## Description

Bar and counter stool with powder coated aluminum structure, covered with a hand woven man-made fiber. The weaving rope is a synthetic fiber suitable for all outdoor environments. Structure is resistant to weather and UV light.

Seat cushion padded with Dryfeel® foam for outdoor use. Upholstery available in different categories of outdoor fabrics. Made in Italy.