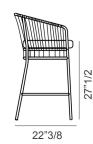

#### **Counter stool:**

57"1/2W x 30"3/8D x 29"1/8H

Seat height: 17"3/8

Bar stool:

57"1/2W x 30"3/8D x 29"1/8H

Seat height: 17"3/8

<sup>\*</sup> For more specifications, please refer to the "Finishes & Materials" PDF