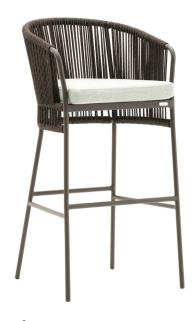

## Description

Bar and counter stool with powder coated aluminum structure, covered with a hand woven man-made fiber. The weaving rope is a synthetic fiber suitable for all outdoor environments. Structure is resistant to weather and UV light.

Seat cushion padded with Dryfeel® foam for outdoor use. Upholstery available in different categories of outdoor fabrics. Made in Italy.