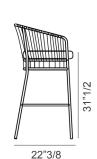

## **Dimensions**

#### **Counter stool:**

57"1/2W x 30"3/8D x 29"1/8H

Seat height: 17"3/8

Bar stool:

57"1/2W x 30"3/8D x 29"1/8H

Seat height: 17"3/8

<sup>\*</sup> For more specifications, please refer to the "Finishes & Materials" PDF