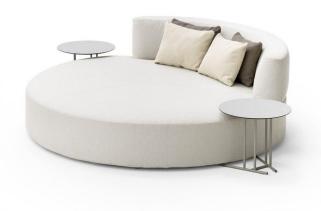

# **Belt**

Design: Daniele Lo Scalzo Moscheri



## Description

Upholstered outdoor daybed with solid okumè wood structure and "Dryfeel" outdoor foam. It has a rounded shape available in single or two-tone fabric version. Ideal for outdoor use and weather-resistant. Made in Italy.

## Finishes & Materials

Structure: Okume wood.

Cover: C.O.M. Fabric / Fabric Cat. B/C/D/E.



# **Dimensions**

Ø78"3/4 x 27"1/2H Seat height: 15"3/4

#### Single fabric

Without decorative cushions



### Two-tone fabric

With 5 decorative cushions



## Two-tone fabric



\* For more specifications, please refer to the "Finishes & Materials" PDF