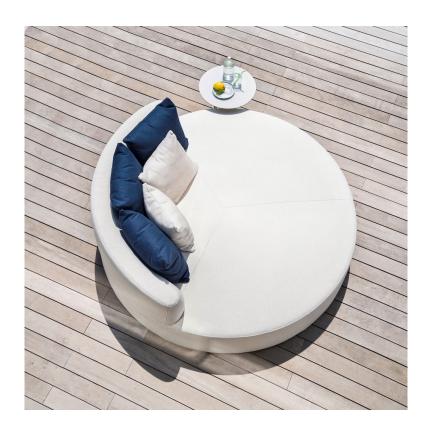

# **Belt**

Design: Daniele Lo Scalzo Moscheri



## Description

Upholstered outdoor daybed with solid okumè wood structure and "Dryfeel" outdoor foam. It has a rounded shape available in single or two-tone fabric version. Ideal for outdoor use and weather-resistant. Made in Italy.

## Finishes & Materials

Structure: Okume wood.

Cover: C.O.M. Fabric / Fabric Cat. B/C/D/E.



# **Dimensions**

Ø78"3/4 x 27"1/2H Seat height: 15"3/4

#### Single fabric

Without decorative cushions



### Two-tone fabric

With 5 decorative cushions



## Two-tone fabric



\* For more specifications, please refer to the "Finishes & Materials" PDF