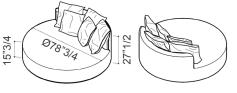

# **Belt**

Design: Daniele Lo Scalzo Moscheri



## Description

Upholstered outdoor daybed with solid okumè wood structure and "Dryfeel" outdoor foam. It has a rounded shape available in single or two-tone fabric version. Ideal for outdoor use and weather-resistant. Made in Italy.

## Finishes & Materials

Structure: Okume wood.

Cover: C.O.M. Fabric / Fabric Cat. B/C/D/E.



# **Dimensions**

Ø78"3/4 x 27"1/2H Seat height: 15"3/4

#### Single fabric

Without decorative cushions



### Two-tone fabric

With 5 decorative cushions



## Two-tone fabric



\* For more specifications, please refer to the "Finishes & Materials" PDF