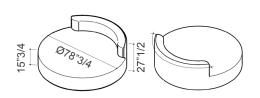

# **Belt**

Design: Daniele Lo Scalzo Moscheri



## Description

Upholstered outdoor daybed with solid okumè wood structure and "Dryfeel" outdoor foam. It has a rounded shape available in single or two-tone fabric version. Ideal for outdoor use and weather-resistant. Made in Italy.

## Finishes & Materials

Structure: Okume wood.

Cover: C.O.M. Fabric / Fabric Cat. B/C/D/E.



# **Dimensions**

Ø78"3/4 x 27"1/2H Seat height: 15"3/4

#### Single fabric

Without decorative cushions



### Two-tone fabric

With 5 decorative cushions



## Two-tone fabric



\* For more specifications, please refer to the "Finishes & Materials" PDF