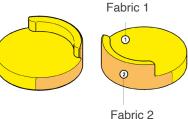

### Two-tone fabric

With 5 decorative cushions

## Two-tone fabric

\* For more specifications, please refer to the "Finishes & Materials" PDF