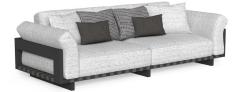

#### Available color combinations:

WHITE STRUCTURE + LIGHT GREY SYNTHETIC **ELASTIC BELT +** MAMBO PEARL **CUSHIONS** 

**GRAPHITE** STRUCTURE + DARK GREY SYNTHETIC **ELASTIC BELT +** MAMBO PEARL **CUSHIONS** 