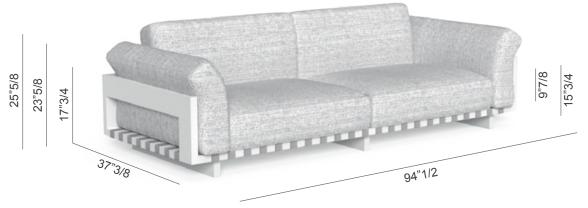

## **Dimensions**

94"1/2W x 37"3/8D x 25"5/8H

Seat height: 15"3/4 Armrest height: 23"5/8 Seat cushion height: 9"7/8