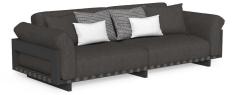

**GRAPHITE** STRUCTURE + DARK GREY SYNTHETIC **ELASTIC BELT +** PLAIN MUD **CUSHIONS** 

**Decorative cushions:** 

23"5/8 x 15"3/4 17"3/4 x 17"3/4 17"3/4 x 9"7/8

\* For more specifications, please refer to the "Finishes & Materials" PDF