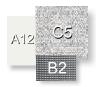

#### Finishes & Materials

**Structure:** Aluminum, available in white (A12) and graphite (A14) color.

Weaving: Syntetic elastic belt, available in light grey (B2) and dark grey (B1) color.

Covers: Fabric in mambo pearl (C5) or plain mud (C78) color.

#### Available color combinations:

WHITE STRUCTURE + LIGHT GREY SYNTHETIC **ELASTIC BELT +** MAMBO PEARL **CUSHIONS** 

**GRAPHITE** STRUCTURE + DARK GREY SYNTHETIC **ELASTIC BELT +** MAMBO PEARL **CUSHIONS** 

**GRAPHITE** STRUCTURE + DARK GREY SYNTHETIC **ELASTIC BELT +** PLAIN MUD **CUSHIONS** 

**Decorative cushions:** 

23"5/8 x 15"3/4 17"3/4 x 17"3/4 17"3/4 x 9"7/8

\* For more specifications, please refer to the "Finishes & Materials" PDF