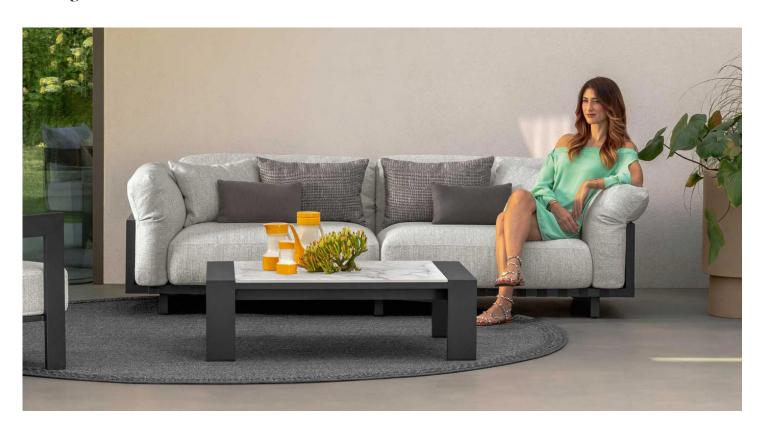

## **Description**

Three seater sofa with powder-coated aluminum structure, available in white and graphite color. The base frame is covered with a weave of synthetic elastic straps in light grey or dark grey color, matching the color of the structure. The seat and backrest cushions are padded with quick dry foam, featuring removable covers in fabric, easy to wash and weather resistant, available in mambo pearl and plain mud color. Decorative cushions are available on demand. Made in Italy.

# Argo Alu Design: Ludovica + Roberto Palomba