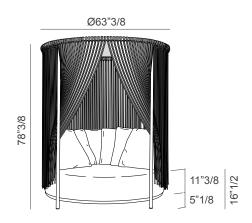

## **Dimensions**

Ø63"3/8W x 78"3/8H Seat height: 16"1/2

Seat cushion: Ø57" **Back cushions:** 25"5/8 x 25"5/8 (each)