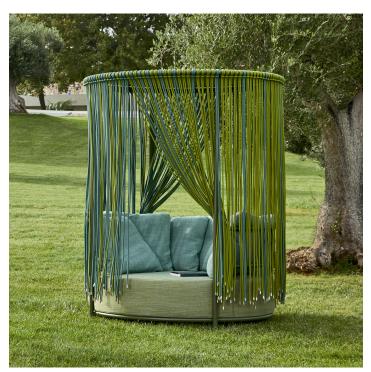

## **Oasi**

**Design: Technical Emotions** 

## Description

Canopy round daybed made with 304 steel powder coated, top in Batyline and decorative ropes in round Trendyrope. Award-winning 2021.

A real nest enclosed in a game of ropes with skilfully mixed tones. The wide and circular seat makes it perfect for relaxing moments, while the Batyline upper top offers a delicate shade from the most intense sun rays. Made in Italy.

## Finishes & Materials

Structure: White 304 steel powder coated.

Top: Batyline.

**Decorative ropes:** Round Trendyrope (Grass / Turquoise).

\* For more specifications, please refer to the "Finishes & Materials" PDF