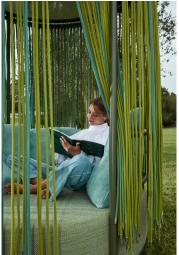

## Description

Canopy round daybed made with 304 steel powder coated, top in Batyline and decorative ropes in round Trendyrope. Award-winning 2021.

A real nest enclosed in a game of ropes with skilfully mixed tones. The wide and circular seat makes it perfect for relaxing moments, while the Batyline upper top offers a delicate shade from the most intense sun rays. Made in Italy.

## **Dimensions**

Ø63"3/8W x 78"3/8H Seat height: 16"1/2

Seat cushion: Ø57" **Back cushions:** 25"5/8 x 25"5/8 (each)