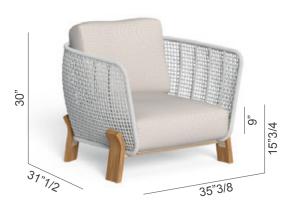

## **Dimensions**

35"3/8W x 31"1/2D x 30"H

Seat height: 15" Seat cushion height: 9"