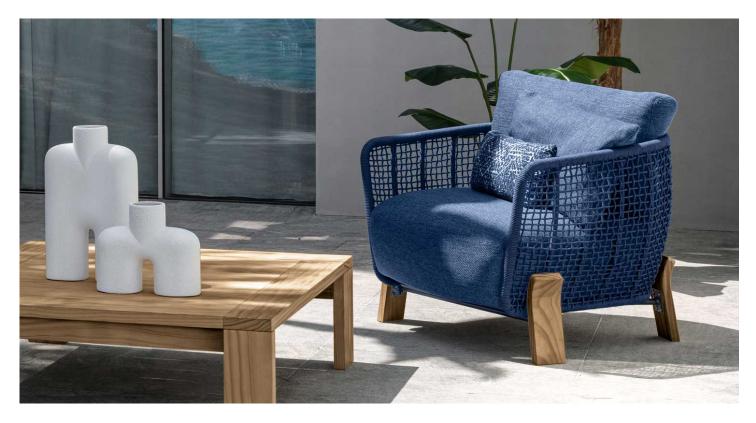

## **Description**

Lounge chair with tubular aluminum structure covered with a weave of double braided synthetic fabric ropes available in dark grey, snowy or blue color. Accoya wood legs in rosewood or natural teak color. The seat is supported by synthetic elastic belts specific for outdoor use. Seat and backrest cushions are padded with quick dry foam. Removable covers in easy to wash, weather resistant fabrics, available in beige, dark grey, plain white or ocean blue color. Decorative cushions available on demand. Made in Italy.

# Finishes & Materials

Legs: Accoya wood legs in rosewood (L11) or natural teak (L2) color.

**Weaving:** Double braided synthetic fabric ropes in dark grey (R8), snowy (R26) or blue (R27) color. **Covers:** Fabric in beige (C123), dark grey (C124), plain white (C130) or ocean blue (C131) color. **Decorative cushions' cover:** Plain grey (C99), plain ochre (C118), plain beige (C121), white-beige (C123), dark grey (C124), outmap blue (C128), plain white (C130) or ocean blue (C131) color.