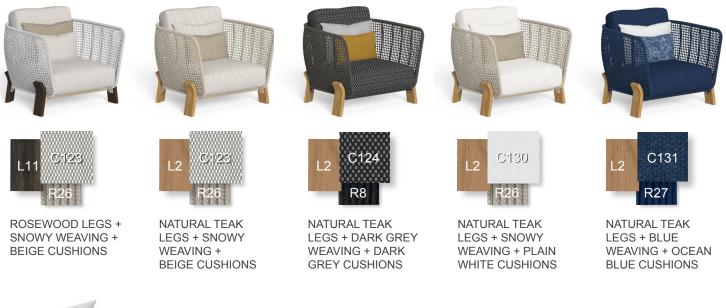

# Finishes & Materials

Legs: Accoya wood legs in rosewood (L11) or natural teak (L2) color.

**Weaving:** Double braided synthetic fabric ropes in dark grey (R8), snowy (R26) or blue (R27) color. **Covers:** Fabric in beige (C123), dark grey (C124), plain white (C130) or ocean blue (C131) color. **Decorative cushions' cover:** Plain grey (C99), plain ochre (C118), plain beige (C121), white-beige (C123), dark grey (C124), outmap blue (C128), plain white (C130) or ocean blue (C131) color.

#### Available color combinations: