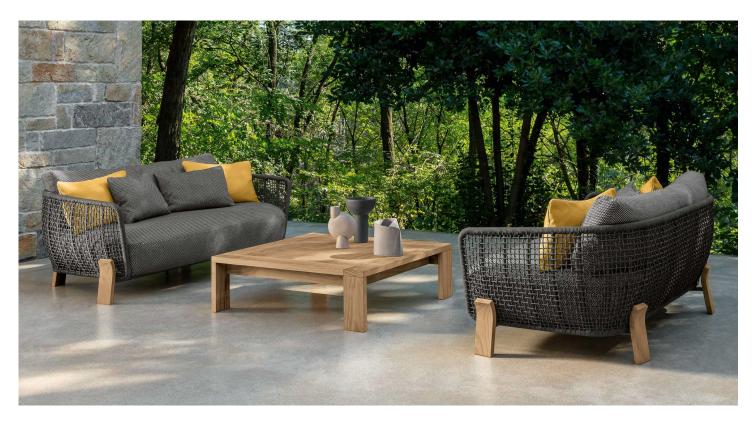

# Description

Sofa with tubular aluminum structure covered with a weave of double braided synthetic fabric ropes available in dark grey, snowy or blue color. Accoya wood legs in rosewood or natural teak color. The seat is supported by synthetic elastic belts specific for outdoor use. Seat and backrest cushions are padded with quick dry foam. Removable covers in easy to wash, weather resistant fabrics, available in beige, dark grey, plain white or ocean blue color. Decorative cushions available on demand. Made in Italy.

# Finishes & Materials

Legs: Accoya wood in rosewood (L11) or natural teak (L2) color.

**Weaving:** Double braided synthetic fabric ropes in dark grey (R8), snowy (R26) or blue (R27) color. **Covers:** Fabric in beige (C123), dark grey (C124), plain white (C130) or ocean blue (C131) color. **Decorative cushions' cover:** Plain grey (C99), plain ochre (C118), plain beige (C121), white-beige (C123), dark grey (C124), outmap blue (C128), plain white (C130) or ocean blue (C131) color.