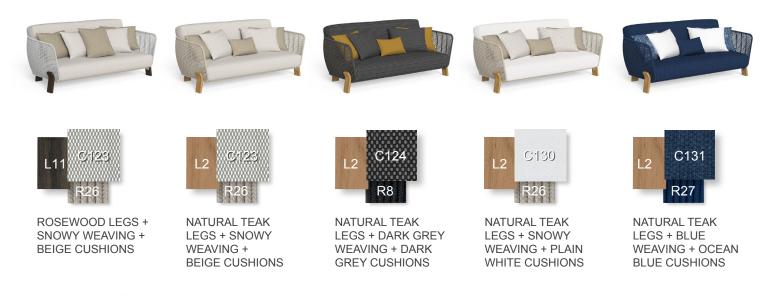

# Finishes & Materials

Legs: Accoya wood in rosewood (L11) or natural teak (L2) color.

**Weaving:** Double braided synthetic fabric ropes in dark grey (R8), snowy (R26) or blue (R27) color. **Covers:** Fabric in beige (C123), dark grey (C124), plain white (C130) or ocean blue (C131) color. **Decorative cushions' cover:** Plain grey (C99), plain ochre (C118), plain beige (C121), white-beige (C123), dark grey (C124), outmap blue (C128), plain white (C130) or ocean blue (C131) color.

#### Available color combinations: