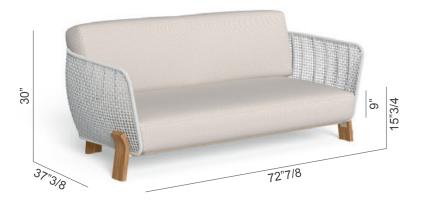

## **Dimensions**

72"7/8W x 37"3/8D x 30"H

Seat height: 15" Seat cushion height: 9"