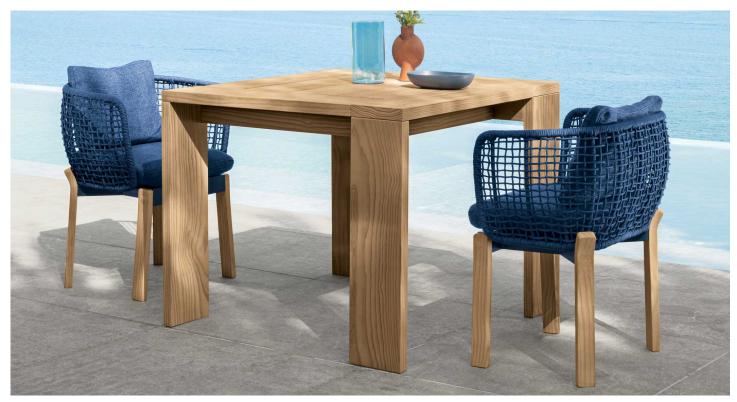

## **Description**

Dining table completely made of accoya wood, perfectly meeting the requirements of outdoor designed products and guaranteeing a high resistance to atmospheric agents. The square top is composed of wooden slats and the legs are disposed in two different angles. Available in two finishes: rosewood and natural teak, also available in two sizes, for four and six seaters. Made in Italy.