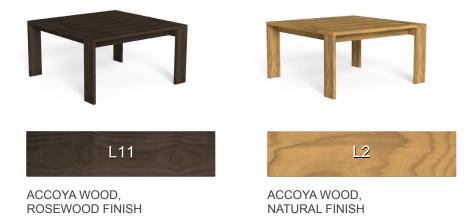

## Finishes & Materials

Top & Base: Accoya wood in rosewood (L11) or natural teak (L2) color.

\* For more specifications, please refer to the "Finishes & Materials" PDF

Argo Wood