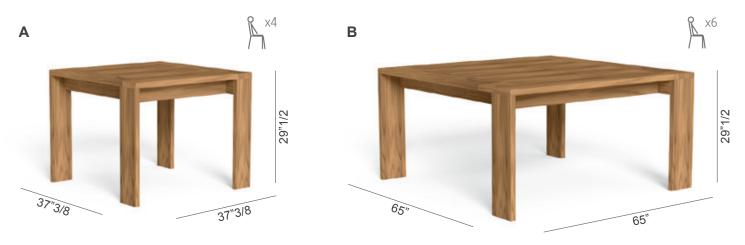

## **Dimensions**

**A:** 37"3/8W x 37"3/8D x 29"1/2H **B:** 65"W x 65"D x 29"1/2H

Available combinations:

\* For more specifications, please refer to the "Finishes & Materials" PDF