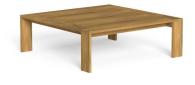

## **Description**

Cofffee table completely made of accoya wood, perfectly meeting the requirements of outdoor designed products and guaranteeing a high resistance to atmospheric agents. The square top is composed of wooden slats and the legs are disposed in two different angles. Available in two finishes: rosewood and natural teak. Made in Italy.

## **Dimensions**

42"1/8W x 42"1/8D x 13"H

Available combinations:

ACCOYA WOOD, ROSEWOOD FINISH

ACCOYA WOOD, NATURAL FINISH

\* For more specifications, please refer to the "Finishes & Materials" PDF