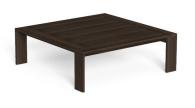

## Finishes & Materials

Top & Base: Accoya wood in rosewood (L11) or natural teak (L2) color.

\* For more specifications, please refer to the "Finishes & Materials" PDF

Argo Wood

## **Dimensions**

42"1/8W x 42"1/8D x 13"H

Available combinations:

ACCOYA WOOD, ROSEWOOD FINISH

ACCOYA WOOD, NATURAL FINISH

\* For more specifications, please refer to the "Finishes & Materials" PDF