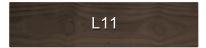

## Finishes & Materials

Top & Base: Accoya wood in rosewood (L11) or natural teak (L2) color.

\* For more specifications, please refer to the "Finishes & Materials" PDF

Argo Wood