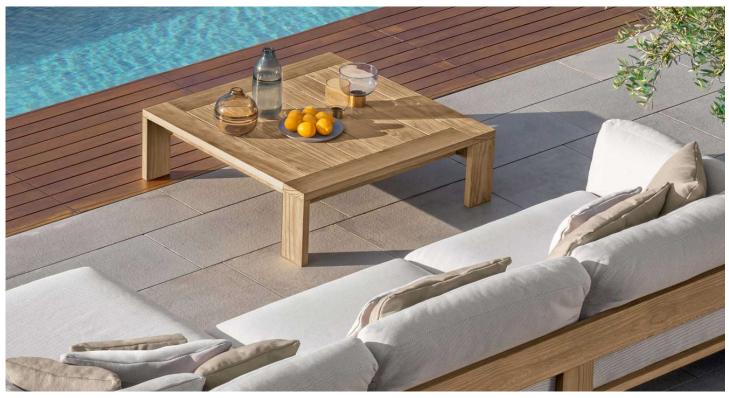

## **Description**

Cofffee table completely made of accoya wood, perfectly meeting the requirements of outdoor designed products and guaranteeing a high resistance to atmospheric agents. The square top is composed of wooden slats and the legs are disposed in two different angles. Available in two finishes: rosewood and natural teak. Made in Italy.

## **Dimensions**

42"1/8W x 42"1/8D x 13"H

Available combinations:

ACCOYA WOOD, ROSEWOOD FINISH

ACCOYA WOOD, NATURAL FINISH

\* For more specifications, please refer to the "Finishes & Materials" PDF