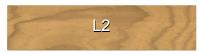

## Finishes & Materials

Top & Base: Accoya wood in rosewood (L11) or natural teak (L2) color.

\* For more specifications, please refer to the "Finishes & Materials" PDF

Argo Wood