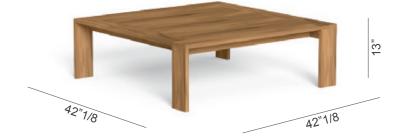

## **Dimensions**

42"1/8W x 42"1/8D x 13"H

Available combinations:

ACCOYA WOOD, ROSEWOOD FINISH

ACCOYA WOOD, NATURAL FINISH

\* For more specifications, please refer to the "Finishes & Materials" PDF