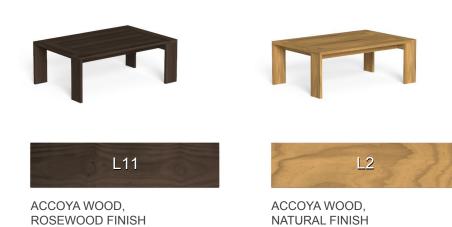

## Finishes & Materials

Top & Base: Accoya wood in rosewood (L11) or natural teak (L2) color.

\* For more specifications, please refer to the "Finishes & Materials" PDF

Argo Wood