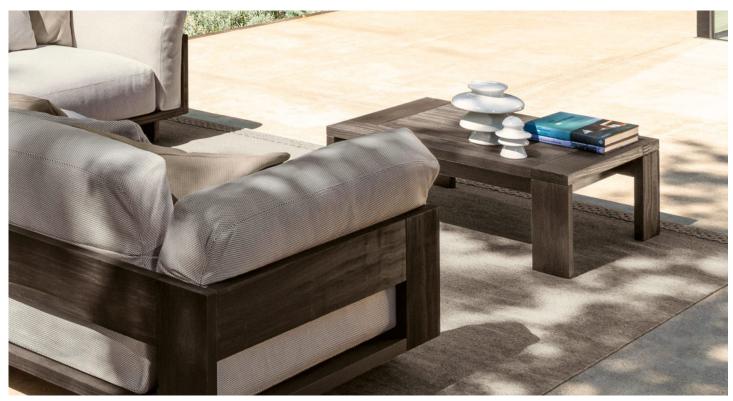

## **Description**

Cofffee table completely made of accoya wood, perfectly meeting the requirements of outdoor designed products and guaranteeing a high resistance to atmospheric agents. The rectangular top is composed of wooden slats and the legs are disposed in two different angles. Available in two finishes: rosewood and natural teak, and in two sizes. Made in Italy.