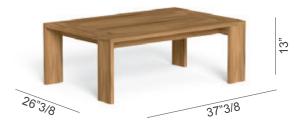

## **Dimensions**

**A:** 37"3/8W x 26"3/8D x 13"H **B:** 70"7/8W x 37"D x 13"H

Α

В