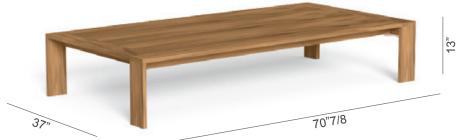

## **Dimensions**

**A:** 37"3/8W x 26"3/8D x 13"H **B:** 70"7/8W x 37"D x 13"H

Α

В