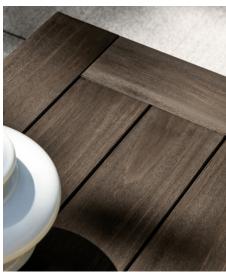

## Finishes & Materials

Top & Base: Accoya wood in rosewood (L11) or natural teak (L2) color.

\* For more specifications, please refer to the "Finishes & Materials" PDF

Argo Wood