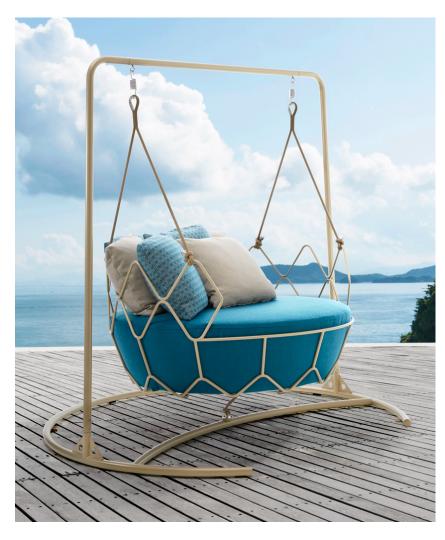

## Description

Swing lounge chair with 304 steel powder coated structure and Nautic rope. The special loops and knobs are in 316 steel.

The supporting structure has to be fixed on the floor. Made in Italy.

## Finishes & Materials

**Combinations:** 

**Structure:** Champagne powder coated 304 steel + Nautic rope Sand. **Structure:** Graphite powder coated 304 steel + Nautic rope Black. Seat & back cushions: C.O.M. Fabric / Fabric Cat. A1 / A2 / B1.