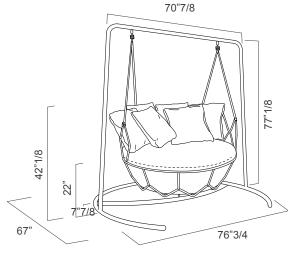

## **Dimensions**

76"3/4W x 67"D x 77"1/8H

Seat height: 22"

Back cushions: 21"5/8 x 21"5/8 each