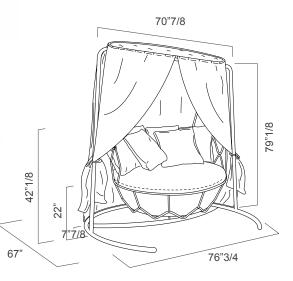

## Dimensions

76"3/4W x 67"D x 79"1/8H Seat height: 22" Back cushions: 21"5/8 x 21"5/8 each