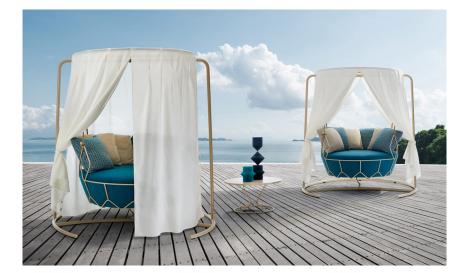

## Description

Swing lounge chair with 304 steel powder coated structure completed with supporting frame, Nautic rope and sunshade. The special loops and knobs are in 316 steel.

The supporting structure has to be fixed on the floor. Made in Italy.

## Finishes & Materials

Combinations: Structure: Champagne powder coated 304 steel + Nautic rope Sand. Structure: Graphite powder coated 304 steel + Nautic rope Black. Seat & back cushions: C.O.M. Fabric / Fabric Cat. A1 / A2 / B1. Loops & Knobs: 316 steel.