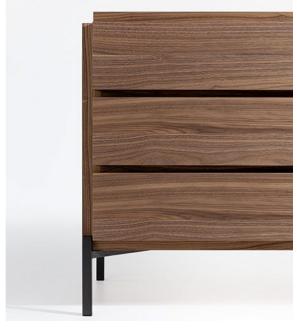

## Description

Dresser made with wooden modules that form the drawers, sides and top, resting on a metal base.

The simple geometry of the modular elements emphasises their practical function: this is mainly the case with the grooves on the front section, which are particularly highlighted by the design and serve as handles without being visible. Made in Italy.

## Finishes & Materials

Structure: Veneered wood (Walnut Canaletto).

Base: Metal (Anthracite grey) /

Plus metal (Bronze / Pearl gold / Platinum / Lead).