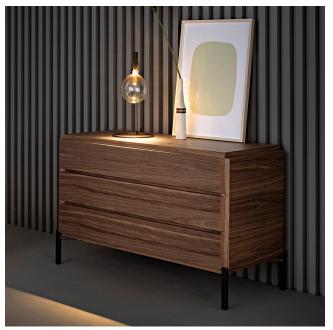

## Description

Dresser made with wooden modules that form the drawers, sides and top, resting on a metal base.

The simple geometry of the modular elements emphasises their practical function: this is mainly the case with the grooves on the front section, which are particularly highlighted by the design and serve as handles without being visible. Made in Italy.

## Finishes & Materials

Structure: Veneered wood (Walnut Canaletto).

Base: Metal (Anthracite grey) /

Plus metal (Bronze / Pearl gold / Platinum / Lead).