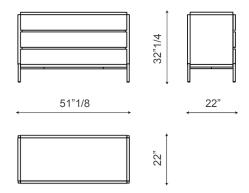

## **Dimensions**

51"1/8W x 22"D x 32"1/4H

\* For more specifications, please refer to the "Finishes & Materials" PDF