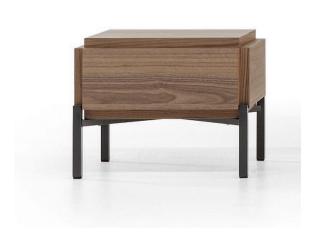

# Groove

Design: Mauro Lipparini

Two drawers

### Description

Nightstand made with wooden modules that form the drawers, sides and top, resting on a metal base. The simple geometry of the modular elements emphasises their practical function: this is mainly the case with the grooves on the front section, which are particularly highlighted by the design and serve as handles without being visible. Made in Italy.

### Finishes & Materials

Structure: Veneered wood (Walnut Canaletto).

Base: Metal (Anthracite grey) /

Plus metal (Bronze / Pearl gold / Platinum / Lead).

\* For more specifications, please refer to the "Finishes & Materials" PDF