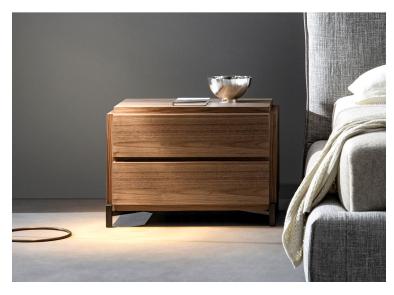

# Groove

Design: Mauro Lipparini

Two drawers

### Description

Nightstand made with wooden modules that form the drawers, sides and top, resting on a metal base. The simple geometry of the modular elements emphasises their practical function: this is mainly the case with the grooves on the front section, which are particularly highlighted by the design and serve as handles without being visible. Made in Italy.

### Finishes & Materials

Structure: Veneered wood (Walnut Canaletto).

Base: Metal (Anthracite grey) /

Plus metal (Bronze / Pearl gold / Platinum / Lead).

\* For more specifications, please refer to the "Finishes & Materials" PDF