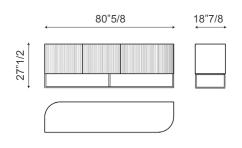

h wooden front doors that feature a wavy surface which creates an alternation of light and shadow, while the metal base has an asymmetrical design that enhances the horizontal structure of the sideboard.

The Dune sideboard is available in two different color combinations: bronze lacquered wood structure and top, Canaletto walnut doors and bronze-colored metal base or lead lacquered wood structure and top, coal oak doors and lead-colored metal base. Made in Italy.

### Finishes & Materials

#### Combination 1

Structure & Top: Bronze matt lacquered wood / Doors: Canaletto walnut veneered wood / Base: Bronze plus metal.

#### **Combination 2**

Structure & Top: Lead matt lacquered wood / Doors: Coal oak veneered wood / Base: Lead plus metal.

## **Dimensions**

80"5/8W x 18"7/8D x 27"1/2H



#### Position of the shelves



- . 2 shelves
- . Glass: transparent
- . Max. capacity: 10 kg per shelf

\* For more specifications, please refer to the "Finishes & Materials" PDF