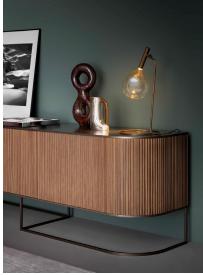

## Description

Sideboard with wooden front doors that feature a wavy surface which creates an alternation of light and shadow, while the metal base has an asymmetrical design that enhances the horizontal structure of the sideboard.

The Dune sideboard is available in two different color combinations: bronze lacquered wood structure and top, Canaletto walnut doors and bronze-colored metal base or lead lacquered wood structure and top, coal oak doors and lead-colored metal base. Made in Italy.