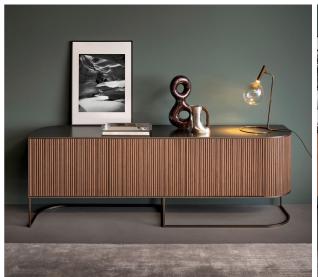

## Description

Sideboard with wooden front doors that feature a wavy surface which creates an alternation of light and shadow, while the metal base has an asymmetrical design that enhances the horizontal structure of the sideboard.

The Dune sideboard is available in two different color combinations: bronze lacquered wood structure and top, Canaletto walnut doors and bronze-colored metal base or lead lacquered wood structure and top, coal oak doors and lead-colored metal base. Made in Italy.