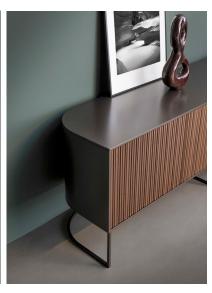

## Description

Sideboard with wooden front doors that feature a wavy surface which creates an alternation of light and shadow, while the metal base has an asymmetrical design that enhances the horizontal structure of the sideboard.

#### Combination 1

Structure & Top: Bronze matt lacquered wood / Doors: Canaletto walnut veneered wood / Base: Bronze plus metal.

#### **Combination 2**

Structure & Top: Lead matt lacquered wood / Doors: Coal oak veneered wood / Base: Lead plus metal.