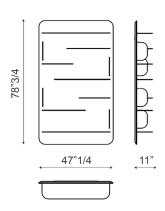

## **Dimensions**

47"1/4W x 11"D x 78"3/4H

\* For more specifications, please refer to the "Finishes & Materials" PDF