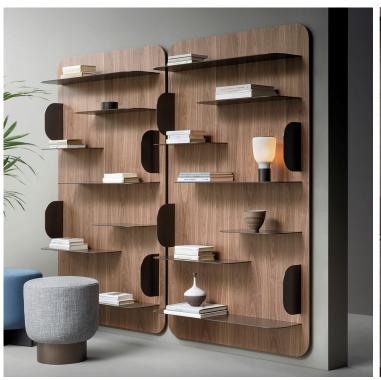

## Description

Bookcase made of a thick Canaletto walnut panel, contrasting with slender metal shelves. The main feature of this bookcase is the rounded profile of the shelves and side support panels, as well as the interruption and discontinuity of the shelves. This bookcase is wall-hung or floor-standing and comes with shelves of various lengths. Also, as an optional, the Blabla mirror is available. Made in Italy.

## Finishes & Materials

Frame: Veneered wood (Canaletto Walnut / Coal Oak). Shelves & Side panels: Metal (White / Anthracite grey) / Plus metal (Bronze / Pearl gold / Platinum / Lead).