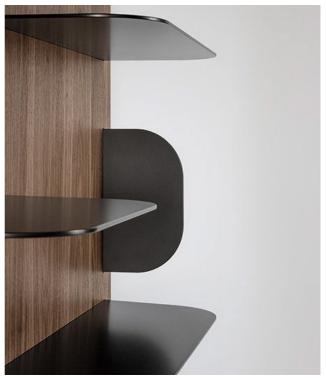

## Description

Bookcase made of a thick Canaletto walnut panel, contrasting with slender metal shelves. The main feature of this bookcase is the rounded profile of the shelves and side support panels, as well as the interruption and discontinuity of the shelves. This bookcase is wall-hung or floor-standing and comes with shelves of various lengths. Also, as an optional, the Blabla mirror is available. Made in Italy.

## Finishes & Materials

Frame: Veneered wood (Canaletto Walnut / Coal Oak). Shelves & Side panels: Metal (White / Anthracite grey) / Plus metal (Bronze / Pearl gold / Platinum / Lead).