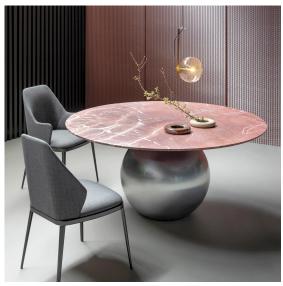

## Description

Round fixed table which draws on the laws of physics for its contrast of guite different geometric shapes: the central base is surmounted by a large disc-shaped top, evoking a pleasant sensation of movement. The top is available in solid wood, ceramic or marble, while the metal base is available in different metals. Made in Italy.

## Finishes & Materials

Top: Solid wood / Matt or Glossy Ceramic / Ceramic silk sinish / Matt or Glossy Marble. Base: Metal (White / Anthracite grey / Brown / Black / Dove grey) / Plus metal (Bronze / Pearl gold / Platinum / Lead) / Special metal (Burnished / Clouded Chrome / Matt brass / Matt copper).