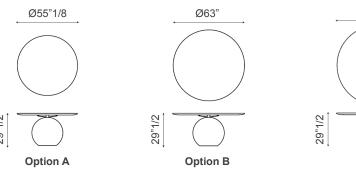

## **Dimensions**

- **A)** Ø55"1/8W x 29"1/2H
- **B)** Ø63"W x 29"1/2H
- C) Ø70"7/8W x 29"1/2H

\* For more specifications, please refer to the "Finishes & Materials" PDF

Ø70"7/8

Option C