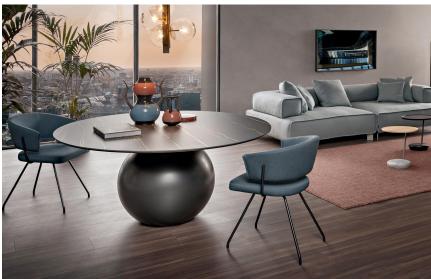

## Description

Round fixed table which draws on the laws of physics for its contrast of guite different geometric shapes: the central base is surmounted by a large disc-shaped top, evoking a pleasant sensation of movement. The top is available in solid wood, ceramic or marble, while the metal base is available in different metals. Made in Italy.

## Finishes & Materials

Top: Solid wood / Matt or Glossy Ceramic / Ceramic silk sinish / Matt or Glossy Marble. Base: Metal (White / Anthracite grey / Brown / Black / Dove grey) / Plus metal (Bronze / Pearl gold / Platinum / Lead) / Special metal (Burnished / Clouded Chrome / Matt brass / Matt copper).