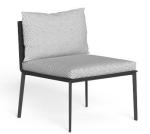

#### **Description**

Lounge chair with powder-coated aluminum structure, available in white, graphite and mokka color. Seat and backrest are covered with a weave of technical fabric, available in light grey, dark grey and dove grey color, and include quick dry foam padded cushions with removable, easy to wash and resistant to atmospheric agents covers available in silver, ash and dove melange color. Made in Italy.

#### **Available combinations:**

WHITE ALUMINUM STRUCTURE + LIGHT GREY WEAVING + SILVER CUSHIONS

**GRAPHITE ALUMINUM** STRUCTURE + DARK **GREY WEAVING + ASH CUSHIONS** 

**MOKKA ALUMINUM** STRUCTURE + DOVE GREY WEAVING + DOVE MELANGE **CUSHIONS** 