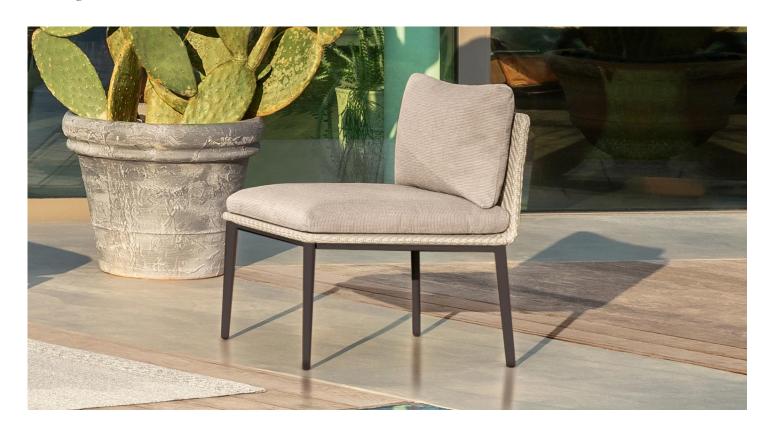

# Leaf

Design: Marco Acerbis

#### **Description**

Lounge chair with powder-coated aluminum structure, available in white, graphite and mokka color. Seat and backrest are covered with a weave of technical fabric, available in light grey, dark grey and dove grey color, and include quick dry foam padded cushions with removable, easy to wash and resistant to atmospheric agents covers available in silver, ash and dove melange color. Made in Italy.