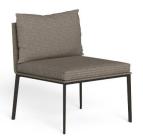

#### **Description**

Lounge chair with powder-coated aluminum structure, available in white, graphite and mokka color. Seat and backrest are covered with a weave of technical fabric, available in light grey, dark grey and dove grey color, and include quick dry foam padded cushions with removable, easy to wash and resistant to atmospheric agents covers available in silver, ash and dove melange color. Made in Italy.

#### **Available combinations:**

WHITE ALUMINUM STRUCTURE + LIGHT GREY WEAVING + SILVER CUSHIONS

**GRAPHITE ALUMINUM** STRUCTURE + DARK **GREY WEAVING + ASH CUSHIONS** 

**MOKKA ALUMINUM** STRUCTURE + DOVE GREY WEAVING + DOVE MELANGE **CUSHIONS** 