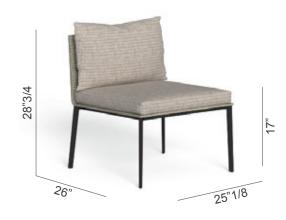

## **Dimensions**

25"1/8W x 26"D x 28"3/4H

Seat height: 17"

Seat cushion height: 2"3/8