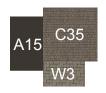

#### Finishes & Materials

Structure: White (A12), graphite (A14) or mokka (A15) powder-coated aluminum. Weaving: Technical fabric in light grey (W1), dark grey (W2) or dove grey (W3) color. Seat cushion's cover: Removable, easy to wash and resistant to atmospheric

agents fabric in silver (C96), ash (C92) or dove melange (C35) color.

<sup>\*</sup> For more specifications, please refer to the "Finishes & Materials" PDF

#### **Available combinations:**

WHITE ALUMINUM STRUCTURE + LIGHT GREY WEAVING + SILVER CUSHIONS

**GRAPHITE ALUMINUM** STRUCTURE + DARK **GREY WEAVING + ASH CUSHIONS** 

**MOKKA ALUMINUM** STRUCTURE + DOVE GREY WEAVING + DOVE MELANGE **CUSHIONS** 