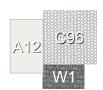

#### Finishes & Materials

Structure: White (A12), graphite (A14) or mokka (A15) powder-coated aluminum. Weaving: Technical fabric in light grey (W1), dark grey (W2) or dove grey (W3) color. Seat cushion's cover: Removable, easy to wash and resistant to atmospheric

agents fabric in silver (C96), ash (C92) or dove melange (C35) color.

<sup>\*</sup> For more specifications, please refer to the "Finishes & Materials" PDF