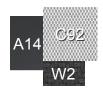

#### Finishes & Materials

Structure: White (A12), graphite (A14) or mokka (A15) powder-coated aluminum. Weaving: Technical fabric in light grey (W1), dark grey (W2) or dove grey (W3) color. Seat cushion's cover: Removable, easy to wash and resistant to atmospheric

agents fabric in silver (C96), ash (C92) or dove melange (C35) color.

<sup>\*</sup> For more specifications, please refer to the "Finishes & Materials" PDF

#### **Available combinations:**

WHITE ALUMINUM STRUCTURE + LIGHT GREY WEAVING + SILVER CUSHIONS

**GRAPHITE ALUMINUM** STRUCTURE + DARK **GREY WEAVING + ASH CUSHIONS** 

**MOKKA ALUMINUM** STRUCTURE + DOVE GREY WEAVING + DOVE MELANGE **CUSHIONS** 