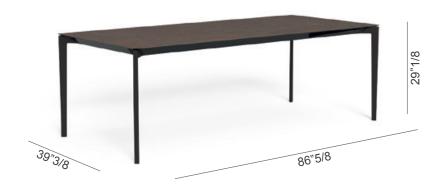

s completely waterproof, it is flame-retardant and self-extinguishing (class B-s2, d0), it has a very high resistance to impacts and scratches, it is resistant to the use of aggressive chemical detergents, it is suitable for direct contact with food, it does not retain odors or flavors and it is antibacterial, meeting the most stringent hygiene requirements. Available in light metal, dark grey and corten color. This table accommodates up to 10 people. Made in Italy.

### Finishes & Materials

Base: White (A12), graphite (A14) or mokka (A15) powder-coated aluminum.

**Top:** Vitter in light metal (S22), dark grey (S23) or corten (S24) color.

<sup>\*</sup> For more specifications, please refer to the "Finishes & Materials" PDF



#### Leaf -

## **Dimensions**

86"5/8W x 39"3/8D x 29"1/8H



#### **Available combinations:**





WHITE ALUMINUM BASE + LIGHT METAL VITTER TOP





**GRAPHITE ALUMINUM** BASE + DARK GREY VITTER TOP





**MOKKA ALUMINUM** BASE + CORTEN VITTER TOP

<sup>\*</sup> For more specifications, please refer to the "Finishes & Materials" PDF