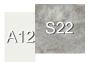

### Finishes & Materials

Base: White (A12), graphite (A14) or mokka (A15) powder-coated aluminum.

**Top:** Vitter in light metal (S22), dark grey (S23) or corten (S24) color.

<sup>\*</sup> For more specifications, please refer to the "Finishes & Materials" PDF

#### **Available combinations:**

WHITE ALUMINUM BASE + LIGHT METAL VITTER TOP

**GRAPHITE ALUMINUM** BASE + DARK GREY VITTER TOP

**MOKKA ALUMINUM** BASE + CORTEN VITTER TOP

<sup>\*</sup> For more specifications, please refer to the "Finishes & Materials" PDF