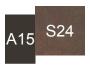

### Finishes & Materials

Base: White (A12), graphite (A14) or mokka (A15) powder-coated aluminum.

**Top:** Vitter in light metal (S22), dark grey (S23) or corten (S24) color.

<sup>\*</sup> For more specifications, please refer to the "Finishes & Materials" PDF

#### **Available combinations:**

WHITE ALUMINUM BASE + LIGHT METAL VITTER TOP

**GRAPHITE ALUMINUM** BASE + DARK GREY VITTER TOP

**MOKKA ALUMINUM** BASE + CORTEN VITTER TOP

<sup>\*</sup> For more specifications, please refer to the "Finishes & Materials" PDF