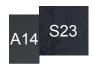

### Finishes & Materials

Base: White (A12), graphite (A14) or mokka (A15) powder-coated aluminum.

**Top:** Vitter in light metal (S22), dark grey (S23) or corten (S24) color.

<sup>\*</sup> For more specifications, please refer to the "Finishes & Materials" PDF

#### **Available combinations:**

WHITE ALUMINUM BASE + LIGHT METAL VITTER TOP

**GRAPHITE ALUMINUM** BASE + DARK GREY VITTER TOP

**MOKKA ALUMINUM** BASE + CORTEN VITTER TOP

<sup>\*</sup> For more specifications, please refer to the "Finishes & Materials" PDF