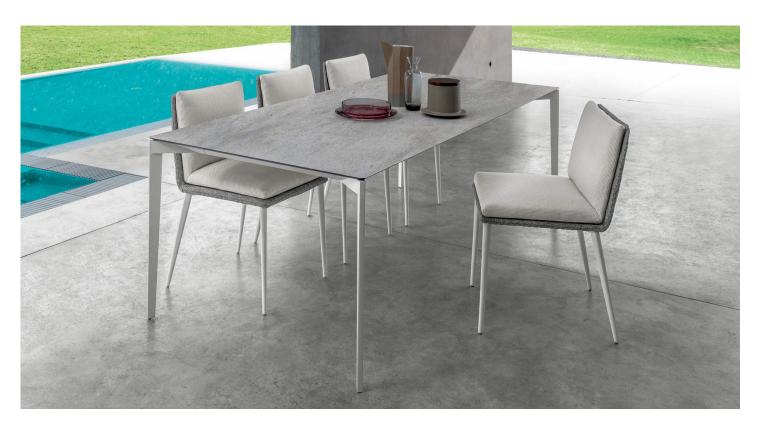

## **Description**

Dining table with powder-coated aluminum base, available in white, graphite and mokka color. Rectangular top in Vitter, a compact laminate formaldehyde-free characterized by a durable surface, with the unique feature of being full color, inside and outside. Main features: it is completely waterproof, it is flame-retardant and self-extinguishing (class B-s2, d0), it has a very high resistance to impacts and scratches, it is resistant to the use of aggressive chemical detergents, it is suitable for direct contact with food, it does not retain odors or flavors and it is antibacterial, meeting the most stringent hygiene requirements. Available in light metal, dark grey and corten color. This table accommodates up to 10 people. Made in Italy.

#### **Available combinations:**

WHITE ALUMINUM BASE + LIGHT METAL VITTER TOP

**GRAPHITE ALUMINUM** BASE + DARK GREY VITTER TOP

**MOKKA ALUMINUM** BASE + CORTEN VITTER TOP

<sup>\*</sup> For more specifications, please refer to the "Finishes & Materials" PDF