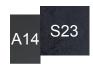

### Finishes & Materials

Base: White (A12), graphite (A14) or mokka (A15) powder-coated aluminum.

**Top:** Vitter in light metal (S22), dark grey (S23) or corten (S24) color.

<sup>\*</sup> For more specifications, please refer to the "Finishes & Materials" PDF

#### **Available combinations:**

WHITE ALUMINUM BASE + LIGHT METAL VITTER TOP

**GRAPHITE ALUMINUM** BASE + DARK GREY VITTER TOP

**MOKKA ALUMINUM** BASE + CORTEN VITTER TOP

<sup>\*</sup> For more specifications, please refer to the "Finishes & Materials" PDF