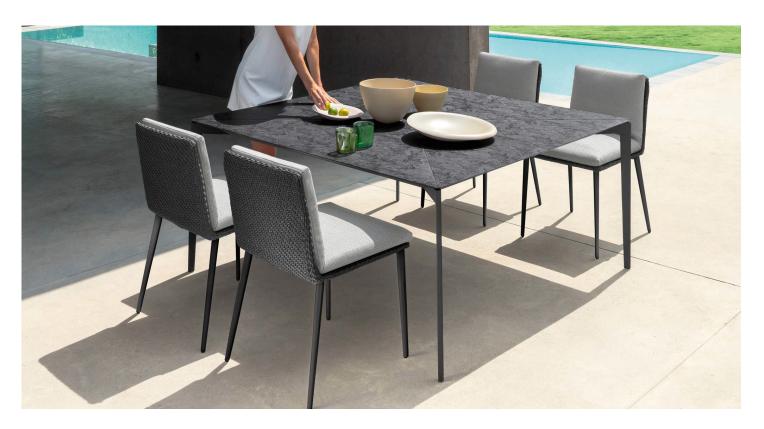

## **Description**

Dining table with powder-coated aluminum base, available in white, graphite and mokka color. Square top in Vitter, a compact laminate formaldehyde-free characterized by a durable surface, with the unique feature of being full color, inside and outside. Main features: it is completely waterproof, it is flame-retardant and self-extinguishing (class B-s2, d0), it has a very high resistance to impacts and scratches, it is resistant to the use of aggressive chemical detergents, it is suitable for direct contact with food, it does not retain odors or flavors and it is antibacterial, meeting the most stringent hygiene requirements. Available in light metal, dark grey and corten color. This table accommodates up to 8 people. Made in Italy.