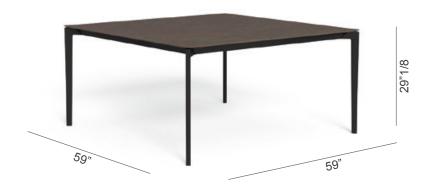

s: it is completely waterproof, it is flame-retardant and self-extinguishing (class B-s2, d0), it has a very high resistance to impacts and scratches, it is resistant to the use of aggressive chemical detergents, it is suitable for direct contact with food, it does not retain odors or flavors and it is antibacterial, meeting the most stringent hygiene requirements. Available in light metal, dark grey and corten color. This table accommodates up to 8 people. Made in Italy.

### Finishes & Materials

Base: White (A12), graphite (A14) or mokka (A15) powder-coated aluminum.

**Top:** Vitter in light metal (S22), dark grey (S23) or corten (S24) color.

<sup>\*</sup> For more specifications, please refer to the "Finishes & Materials" PDF



#### Leaf -

## **Dimensions**

59"W x 59"D x 29"1/8H



#### **Available combinations:**





WHITE ALUMINUM BASE + LIGHT METAL VITTER TOP





**GRAPHITE ALUMINUM** BASE + DARK GREY VITTER TOP





**MOKKA ALUMINUM** BASE + CORTEN VITTER TOP

<sup>\*</sup> For more specifications, please refer to the "Finishes & Materials" PDF