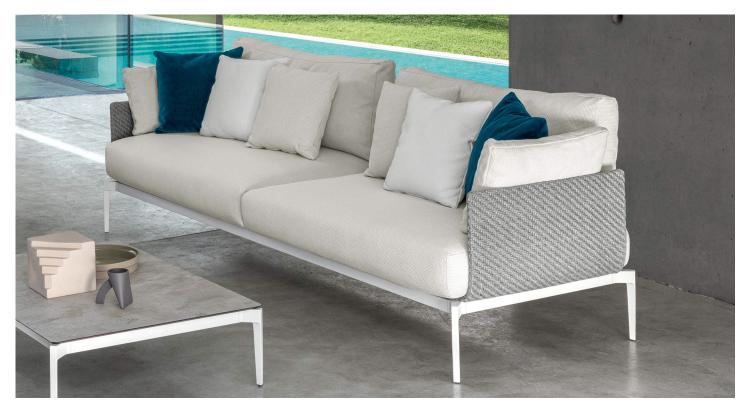

# Description

Sofa with powder-coated aluminum structure, available in white, graphite and mokka color. Seat, backrest and armrests are covered with a weave of technical fabric, available in light grey, dark grey and dove grey color. Includes seat, backrest and armrest cushions padded with quick dry foam, with removable, easy to wash and resistant to atmospheric agents covers available in silver, ash and dove melange color. Two seater and three seater versions. Decorative cushions are available on demand. Made in Italy.

### Finishes & Materials

**Structure:** White (A12), graphite (A14) or mokka (A15) powder-coated aluminum. **Weaving:** Technical fabric in light grey (W1), dark grey (W2) or dove grey (W3) color. **Seat cushion's cover:** Removable, easy to wash and resistant to atmospheric agents fabric in silver (C96), ash (C92) or dove melange (C35) color.