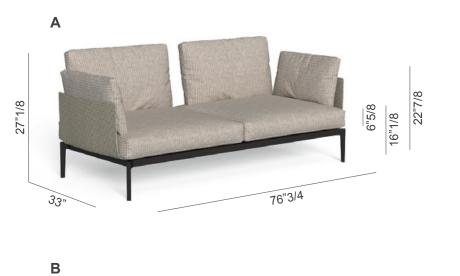

## **Dimensions**

**A:** 76"3/4W x 33"D x 27"1/8H **B:** 102"3/8W x 33"D x 27"1/8H

Armrest height: 22"7/8 Seat height: 16"1/8 Seat cushion height: 6"5/8