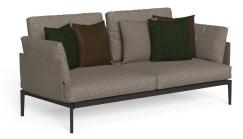

# Description

Sofa with powder-coated aluminum structure, available in white, graphite and mokka color. Seat, backrest and armrests are covered with a weave of technical fabric, available in light grey, dark grey and dove grey color. Includes seat, backrest and armrest cushions padded with quick dry foam, with removable, easy to wash and resistant to atmospheric agents covers available in silver, ash and dove melange color. Two seater and three seater versions. Decorative cushions are available on demand. Made in Italy.

## **Dimensions**

**A:** 76"3/4W x 33"D x 27"1/8H **B:** 102"3/8W x 33"D x 27"1/8H

Armrest height: 22"7/8 Seat height: 16"1/8 Seat cushion height: 6"5/8