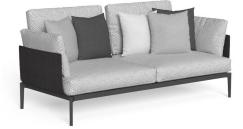

# Description

Sofa with powder-coated aluminum structure, available in white, graphite and mokka color. Seat, backrest and armrests are covered with a weave of technical fabric, available in light grey, dark grey and dove grey color. Includes seat, backrest and armrest cushions padded with quick dry foam, with removable, easy to wash and resistant to atmospheric agents covers available in silver, ash and dove melange color. Two seater and three seater versions. Decorative cushions are available on demand. Made in Italy.

#### Available combinations:

WHITE ALUMINUM STRUCTURE + LIGHT GREY WEAVING + SILVER CUSHIONS

GRAPHITE ALUMINUM STRUCTURE + DARK GREY WEAVING + ASH CUSHIONS

MOKKA ALUMINUM STRUCTURE + DOVE GREY WEAVING + DOVE MELANGE CUSHIONS