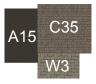

### Finishes & Materials

**Structure:** White (A12), graphite (A14) or mokka (A15) powder-coated aluminum. **Weaving:** Technical fabric in light grey (W1), dark grey (W2) or dove grey (W3) color. **Seat cushion's cover:** Removable, easy to wash and resistant to atmospheric agents fabric in silver (C96), ash (C92) or dove melange (C35) color.

#### Available combinations:

WHITE ALUMINUM STRUCTURE + LIGHT GREY WEAVING + SILVER CUSHIONS

GRAPHITE ALUMINUM STRUCTURE + DARK GREY WEAVING + ASH CUSHIONS

MOKKA ALUMINUM STRUCTURE + DOVE GREY WEAVING + DOVE MELANGE CUSHIONS