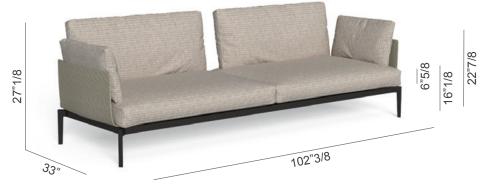

## **Dimensions**

**A:** 76"3/4W x 33"D x 27"1/8H **B:** 102"3/8W x 33"D x 27"1/8H

Armrest height: 22"7/8 Seat height: 16"1/8 Seat cushion height: 6"5/8