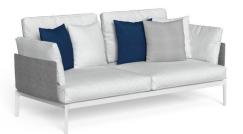

# Description

Sofa with powder-coated aluminum structure, available in white, graphite and mokka color. Seat, backrest and armrests are covered with a weave of technical fabric, available in light grey, dark grey and dove grey color. Includes seat, backrest and armrest cushions padded with quick dry foam, with removable, easy to wash and resistant to atmospheric agents covers available in silver, ash and dove melange color. Two seater and three seater versions. Decorative cushions are available on demand. Made in Italy.

#### Available combinations:

WHITE ALUMINUM STRUCTURE + LIGHT GREY WEAVING + SILVER CUSHIONS

GRAPHITE ALUMINUM STRUCTURE + DARK GREY WEAVING + ASH CUSHIONS

MOKKA ALUMINUM STRUCTURE + DOVE GREY WEAVING + DOVE MELANGE CUSHIONS