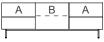

#### Position of the shelves

. 2 lateral shelves (A) . Melamine wood: dark grey . Max. capacity: 10 kg per shelf

Additional shelf: 1 central shelf (B) Glass: transparent