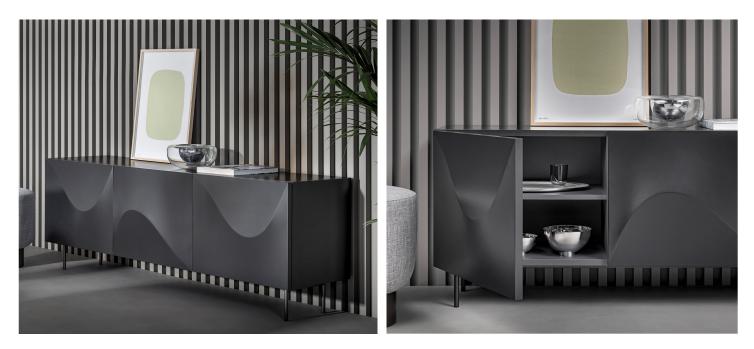

## **Description**

A sideboard distinguished by the soft wave that characterizes the front doors, creating a flow of movement on the surface that softens the rigorous design of the unit.

The metal base consists of four seemingly slender feet that give the entire unit a sense of lightness. Also the model with plinth base is available. The Vertigo sideboard is offered in three different color combinations. Made in Italy.

# Finishes & Materials

Combination 1 Outside frame: White matt lacquered wood / Doors: White painted structural polyurethane / Base: White metal. Combination 2 Outside frame: Bronze matt lacquered wood / Doors: Bronze painted structural polyurethane / Base: Bronze plus metal. Combination 3 Outside frame: Lead matt lacquered wood / Doors: Lead painted structural polyurethane / Base: Lead plus metal.