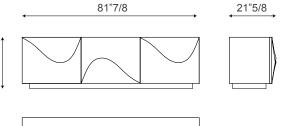

## **Dimensions**

STANDARD BASE A

Standard base A: 54"3/8W x 21"5/8D x 28"3/8H Plinth base A: 54"3/8W x 21"5/8D x 23"5/8H

Standard base B: 81"7/8W x 21"5/8D x 28"3/8H Plinth base B: 81"7/8W x 21"5/8D x 23"5/8H

81"7/8

STANDARD BASE B

21"5/8