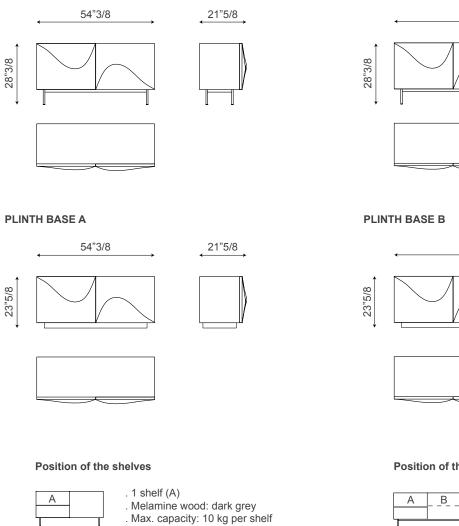

## **Dimensions**

STANDARD BASE A

Standard base A: 54"3/8W x 21"5/8D x 28"3/8H Plinth base A: 54"3/8W x 21"5/8D x 23"5/8H

Standard base B: 81"7/8W x 21"5/8D x 28"3/8H Plinth base B: 81"7/8W x 21"5/8D x 23"5/8H

#### Position of the shelves

. 2 lateral shelves (A) . Melamine wood: dark grey . Max. capacity: 10 kg per shelf

Additional shelf: 1 central shelf (B) Glass: transparent