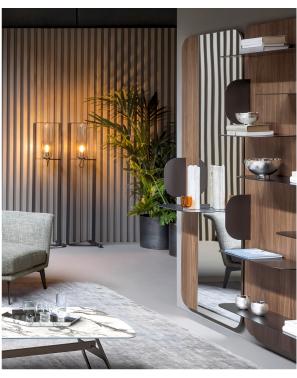

## Description

Mirror made of a thick Canaletto walnut panel, contrasting with a slender metal shelf and side panel. The main feature is the rounded profile of the shelf. The Blabla collection consists of two different functional units, a bookcase panel and a mirror panel, which when paired together create a system of elements that can be individually positioned or combined in an elegant composition. Made in Italy.