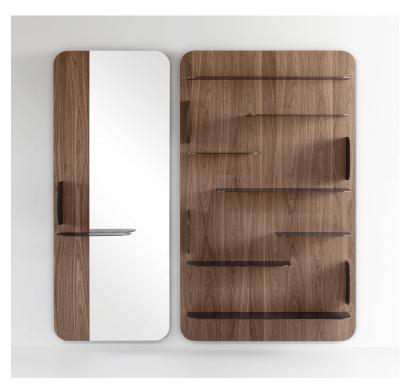

## Description

Mirror made of a thick Canaletto walnut panel, contrasting with a slender metal shelf and side panel. The main feature is the rounded profile of the shelf. The Blabla collection consists of two different functional units, a bookcase panel and a mirror panel, which when paired together create a system of elements that can be individually positioned or combined in an elegant composition. Made in Italy.

## Finishes & Materials

Frame: Veneered wood (Canaletto Walnut / Coal Oak). Shelf & Side panel: Metal (White / Anthracite grey) / Plus metal (Bronze / Pearl gold / Platinum / Lead).