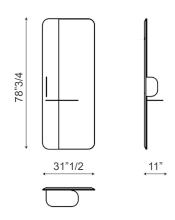

## **Dimensions**

31"1/2W x 11"D x 78"3/4H

\* For more specifications, please refer to the "Finishes & Materials" PDF