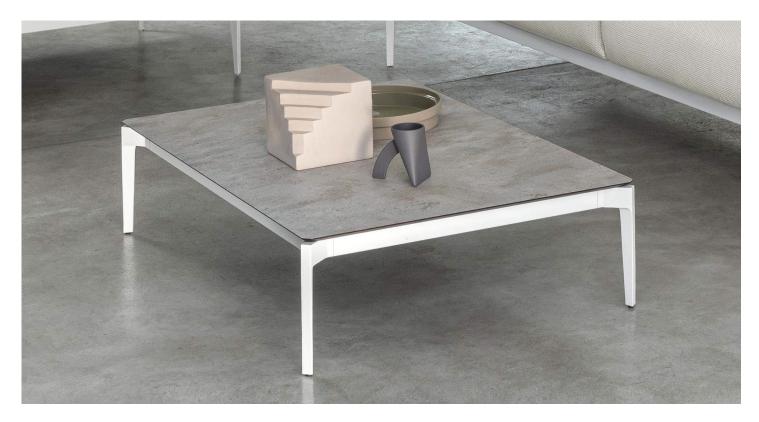

## **Description**

Coffee table with powder-coated aluminum base, available in white, graphite and mokka color. Rectangular or square top in Vitter, a compact laminate formaldehyde-free characterized by a durable surface, with the unique feature of being full color, inside and outside. Main features: it is completely waterproof, it is flame-retardant and self-extinguishing (class B-s2, d0), it has a very high resistance to impacts and scratches, it is resistant to the use of aggressive chemical detergents, it is suitable for direct contact with food, it does not retain odors or flavors and it is antibacterial, meeting the most stringent hygiene requirements. Available in light metal, dark grey and corten color. Made in Italy.