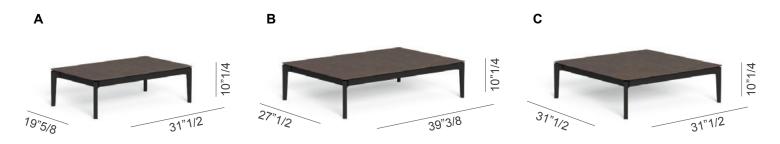

## **Dimensions**

**A:** 31"1/2W x 19"5/8D x 10"1/4H **B:** 39"3/8W x 27"1/2D x 10"1/4H **C:** 31"1/2W x 31"1/2D x 10"1/4H

Available combinations:

\* For more specifications, please refer to the "Finishes & Materials" PDF