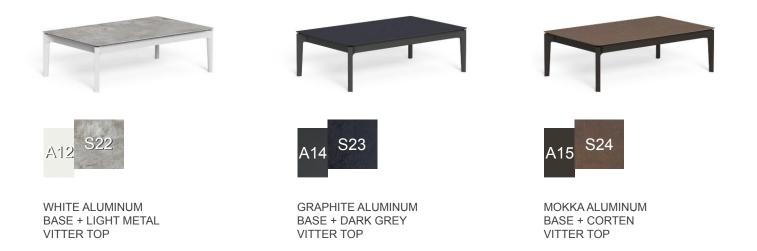

## Finishes & Materials

**Base:** White (A12), graphite (A14) or mokka (A15) powder-coated aluminum. **Top:** Vitter in light metal (S22), dark grey (S23) or corten (S24) color.

\* For more specifications, please refer to the "Finishes & Materials" PDF